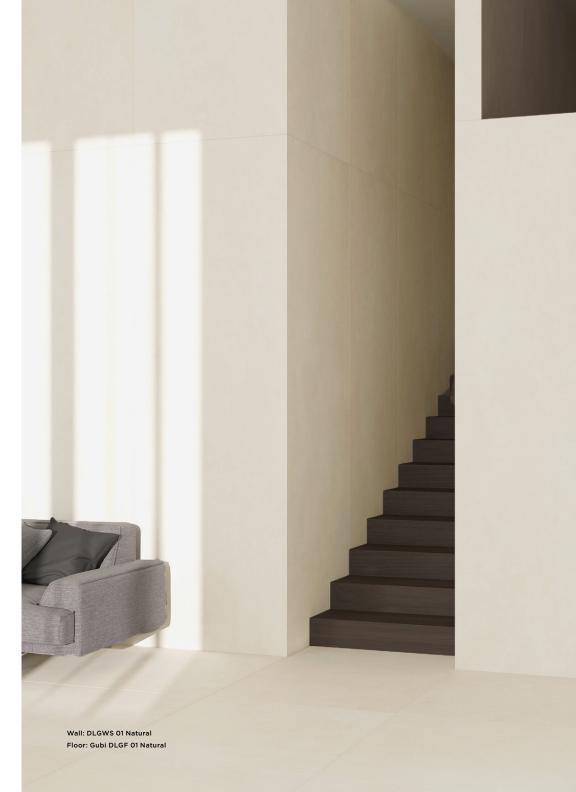

## Gubi Wall Slim

Lightweight Slabs / Ceramic Design

## 4 Colours / 1 Finish / 2 Sizes

Gubi Wall Slim is a highly versatile lightweight ceramic slab range for walls that utilises the ground-breaking Ductile\* technology. Due to the high adaptability of the large-sized sheets, it is perfect for interior cladding. Easy to handle thanks to its 6mm thickness.

DLGWS 01

DLGWS 02

DLGWS 03

DLGWS 04