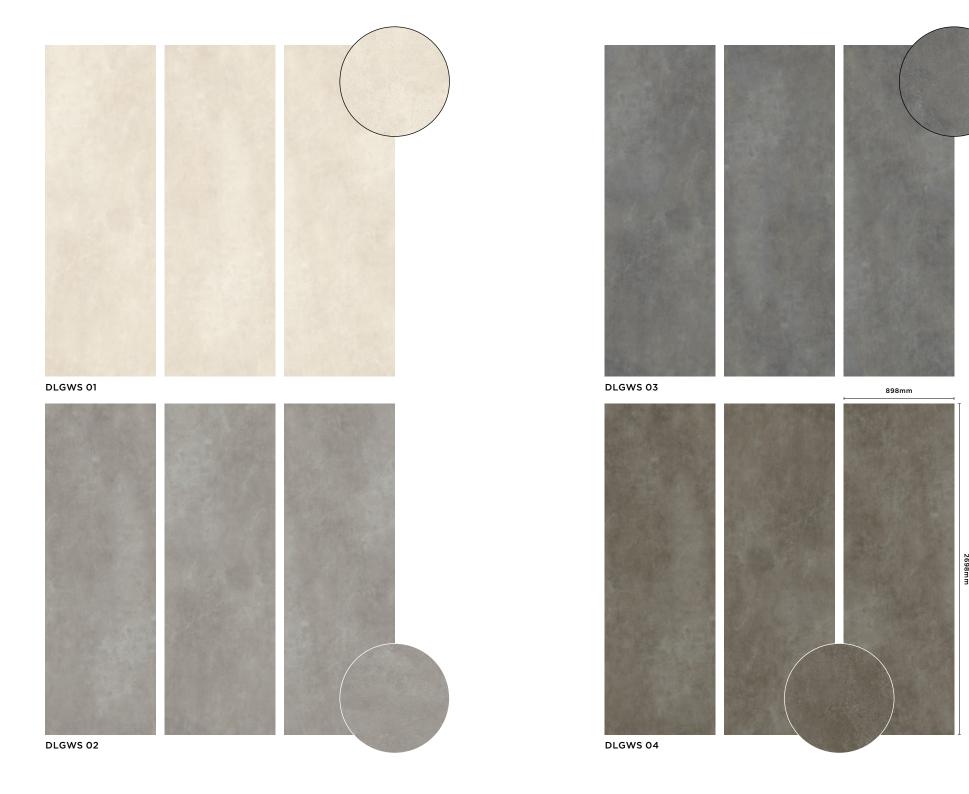

## 4 Colours / 1 Finish / 2 Sizes

Gubi Wall Slim is a highly versatile lightweight ceramic slab range for walls that utilises the ground-breaking Ductile\* technology. Due to the high adaptability of the large-sized sheets, it is perfect for interior cladding. Easy to handle thanks to its 6mm thickness.

DLGWS 01

DLGWS 02

DLGWS 03

DLGWS 04

## **Sizes**

|   | Size (mm)      | Thickness | Finish  | Colour Availability |
|---|----------------|-----------|---------|---------------------|
| 1 | 2698 x 898 (R) | 6         | Natural | All colours         |
| 2 | 1198 x 598 (R) | 6         | Natural | All colours         |