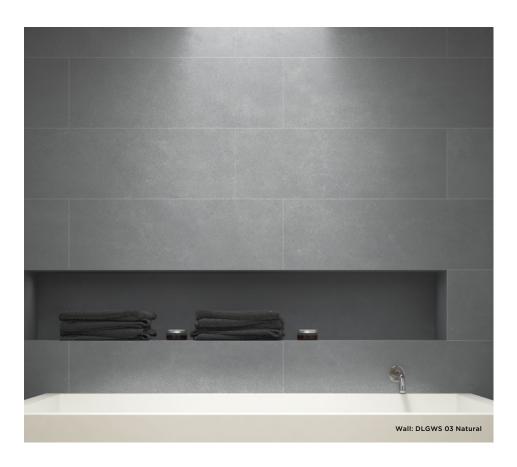

## Gubi Wall Slim

Lightweight Slabs / Ceramic Design

## 4 Colours / 1 Finish / 2 Sizes

Gubi Wall Slim is a highly versatile lightweight ceramic slab range for walls that utilises the ground-breaking Ductile\* technology. Due to the high adaptability of the large-sized sheets, it is perfect for interior cladding. Easy to handle thanks to its 6mm thickness.

DLGWS 01

DLGWS 02

DLGWS 03

DLGWS 04