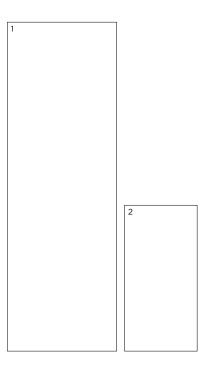

## **Sizes**

|   | Size (mm)      | Thickness | Finish  | Colour Availability |
|---|----------------|-----------|---------|---------------------|
| 1 | 2698 x 898 (R) | 6         | Natural | All colours         |
| 2 | 1198 x 598 (R) | 6         | Natural | All colours         |

(R) Rectified size – squared edge with bevel. For use on internal walls only. Swatch colours may vary from original. Samples should be requested.