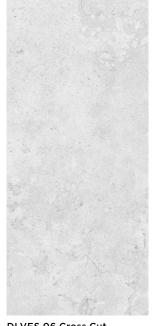

## 6 Colours / 3 Finishes / 1 Size

Verso Slim is inspired by travertine, a sedimentary rock formed from sediments settled in thermal waters and waterfalls. This lightweight porcelain slab range consists of Vein Cut, where you can see the layers of sediment— and Cross Cut, which shows the cross-section of the sediment layers' veins cut along the grain.

DLVES 02 Vein Cut

**DLVES 04 Cross Cut DLVES 05 Cross Cut** 

**DLVES 03 Vein Cut** 

**DLVES 06 Cross Cut** 