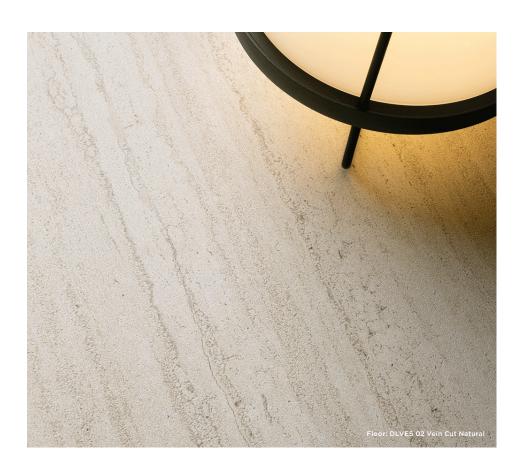

## 6 Colours / 3 Finishes / 1 Size

Verso Slim is inspired by travertine, a sedimentary rock formed from sediments settled in thermal waters and waterfalls. This lightweight porcelain slab range consists of Vein Cut, where you can see the layers of sediment— and Cross Cut, which shows the cross-section of the sediment layers' veins cut along the grain.

DLVES 02 Vein Cut

**DLVES 04 Cross Cut DLVES 05 Cross Cut** 

**DLVES 03 Vein Cut** 

**DLVES 06 Cross Cut** 