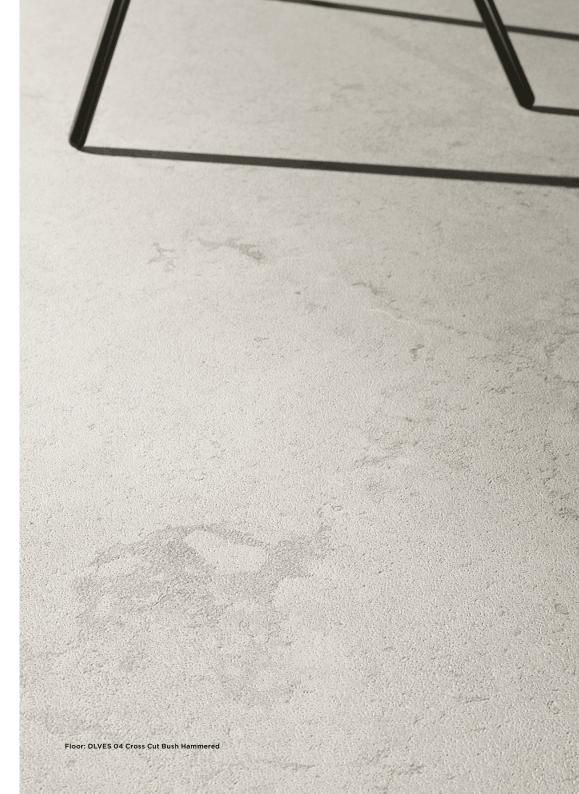

## 6 Colours / 3 Finishes / 1 Size

Verso Slim is inspired by travertine, a sedimentary rock formed from sediments settled in thermal waters and waterfalls. This lightweight porcelain slab range consists of Vein Cut, where you can see the layers of sediment— and Cross Cut, which shows the cross-section of the sediment layers' veins cut along the grain.

DLVES 02 Vein Cut

**DLVES 04 Cross Cut DLVES 05 Cross Cut** 

**DLVES 03 Vein Cut** 

**DLVES 06 Cross Cut** 