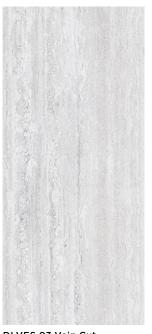

## 6 Colours / 3 Finishes / 1 Size

Verso Slim is inspired by travertine, a sedimentary rock formed from sediments settled in thermal waters and waterfalls. This lightweight porcelain slab range consists of Vein Cut, where you can see the layers of sediment— and Cross Cut, which shows the cross-section of the sediment layers' veins cut along the grain.

DLVES 02 Vein Cut

**DLVES 04 Cross Cut DLVES 05 Cross Cut** 

**DLVES 03 Vein Cut** 

**DLVES 06 Cross Cut** 