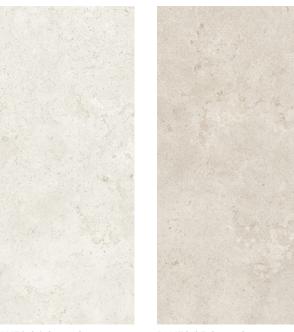

## 6 Colours / 3 Finishes / 1 Size

Verso Slim is inspired by travertine, a sedimentary rock formed from sediments settled in thermal waters and waterfalls. This lightweight porcelain slab range consists of Vein Cut, where you can see the layers of sediment— and Cross Cut, which shows the cross-section of the sediment layers' veins cut along the grain.

DLVES 02 Vein Cut

**DLVES 04 Cross Cut DLVES 05 Cross Cut** 

**DLVES 03 Vein Cut** 

**DLVES 06 Cross Cut** 