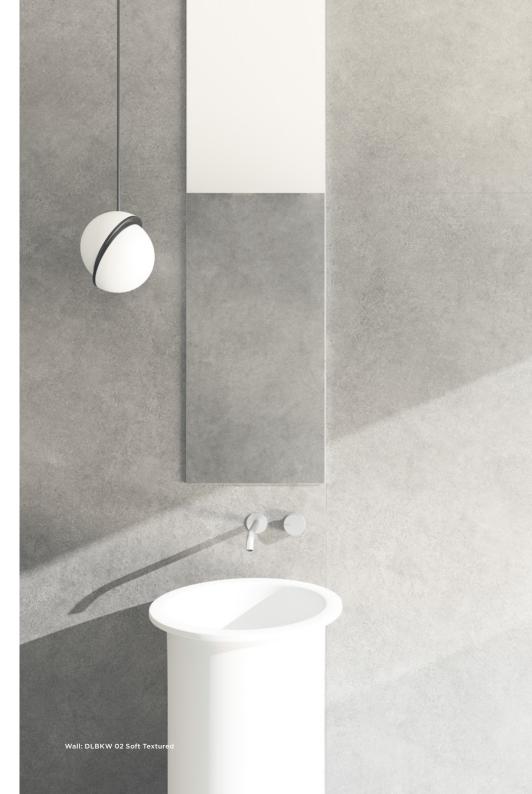

## 2 Colours / 1 Finish / 1 Size

Kovo Wall Slim is a highly versatile lightweight ceramic slab range for walls that utilises the groundbreaking Ductile<sup>\*</sup> technology. Thanks to its high adaptability and 6mm thickness, this material is ideal for interior cladding. It's easy to handle and fit. Refer to Kovo for 9mm-thick porcelain alternatives.

DLBKW 01

DLBKW 02

| Size (mm)      | Thickness | Finish        | Colour Availability |
|----------------|-----------|---------------|---------------------|
| 1198 x 598 (R) | 6         | Soft Textured | All colours         |