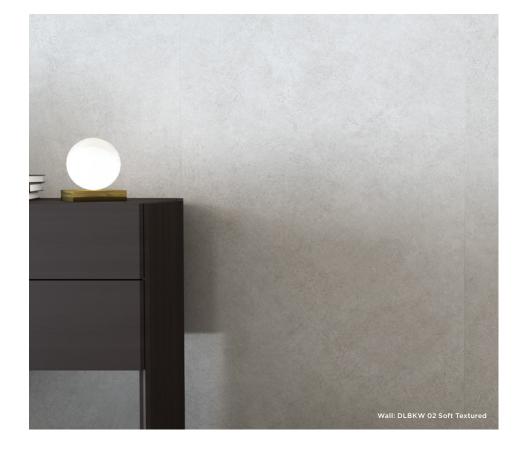

## 2 Colours / 1 Finish / 1 Size

Kovo Wall Slim is a highly versatile lightweight ceramic slab range for walls that utilises the groundbreaking Ductile<sup>\*</sup> technology. Thanks to its high adaptability and 6mm thickness, this material is ideal for interior cladding. It's easy to handle and fit. Refer to Kovo for 9mm-thick porcelain alternatives.

DLBKW 01

DLBKW 02

| Size (mm)      | Thickness | Finish        | Colour Availability |
|----------------|-----------|---------------|---------------------|
| 1198 x 598 (R) | 6         | Soft Textured | All colours         |