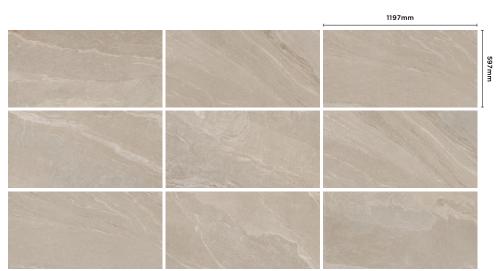

DXFWS 01

DXFWS 03

DXFWS 02

DXFWS 04

## **Sizes**

|   | Size (mm)      | Thickness | Finish | Colour Availability |
|---|----------------|-----------|--------|---------------------|
| 1 | 1197 x 597 (R) | 20        | Grip   | All colours         |

# V3 - High Shade Variation

DXFWS 01 Grip

DXFWS 02 Grip

DXFWS 03 Grip

**DXFWS 04 Grip**