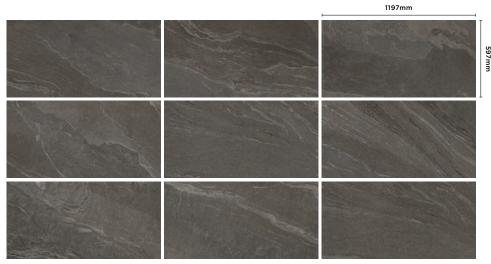

## **Sizes**

|   | Size (mm)      | Thickness | Finish | Colour Availability |
|---|----------------|-----------|--------|---------------------|
| 1 | 1197 x 597 (R) | 20        | Grip   | All colours         |

# V3 - High Shade Variation

DXFWS 01 Grip

DXFWS 02 Grip

DXFWS 03 Grip

**DXFWS 04 Grip**