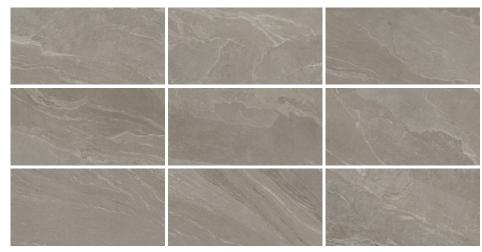

### 4 Colours / 1 Finish / 1 Size

Slate Life 20mm evokes relaxing elements with a rustic touch with neutral colours in airy outdoor spaces. This porcelain tile range rediscovers the authenticity and warmth of a lost world, refashioning it with contemporary sobriety—recommended to be used with External Support Systems.

# V3 - High Shade Variation

DXFWS 01 Grip

DXFWS 02 Grip

DXFWS 03 Grip

**DXFWS 04 Grip**