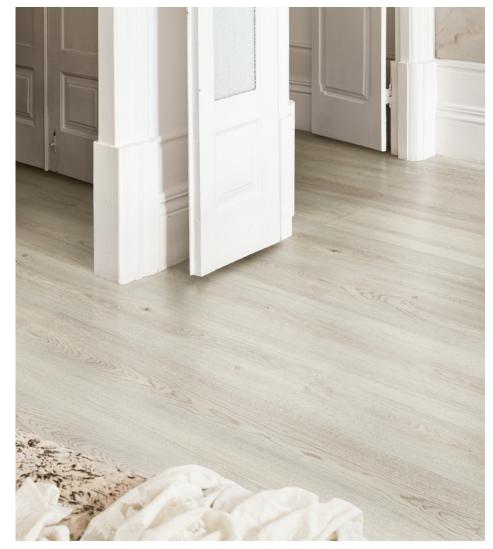

# Pergo Stavanger Sensation

### Engineered Laminate



#### 12 Colours / 1 Finish / 1 Size

Pergo Stavanger Sensation floors are a subtle nod to industrial design. They provide authenticity and simplicity through a combination of materials and a mix of perfectly balanced wood designs. The innovative AquaSafe technology provides excellent water resistance for durability and security.

PERGO.







Floor: ELPE 365 Silk Matt





ELPE 365



ELPE 368



ELPE 372









ELPE 363

ELPE 367



## Sizes



|   | Size (mm)    | Thickness | Finish    | Colour Availability |
|---|--------------|-----------|-----------|---------------------|
| 1 | 278.5 x 1380 | 8         | Silk Matt | All colours         |

Swatch colours may vary from original. Samples should be requested.

#### Specification

| Treatment:         | TitanX <sup>™</sup> surface protection              |  |  |
|--------------------|-----------------------------------------------------|--|--|
| Texture:           | Registered embossed                                 |  |  |
| Technology:        | AquaSafe water-resistance                           |  |  |
| Edge Detail:       | 4-way bevel