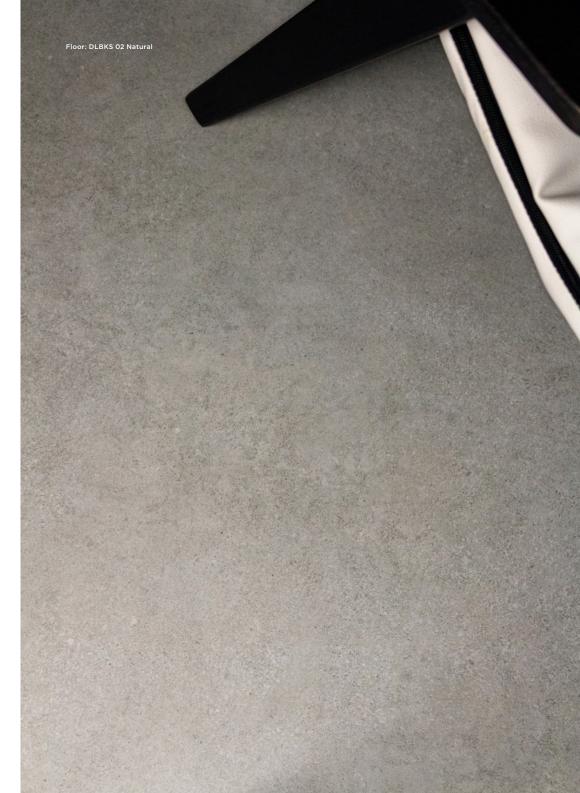

## 2 Colours / 1 Finish / 1 Size

The essence of Kovo Slim is inspired by the most refined cement finishes. Fine graphic detailing and a cool colour palette help create a gentle, homogeneous appearance in an exceptional  $2.7 \times 1.2 \text{m}$  format in 6mm thickness. Refer to Kovo for tiles and mosaic options in 9mm thickness.

## **Sizes**

DLBKS 01

DLBKS 02

|   | Size (mm)       | Thickness | Finish  | Colour Availability |
|---|-----------------|-----------|---------|---------------------|
| 1 | 2698 x 1198 (R) | 6         | Natural | All colours         |