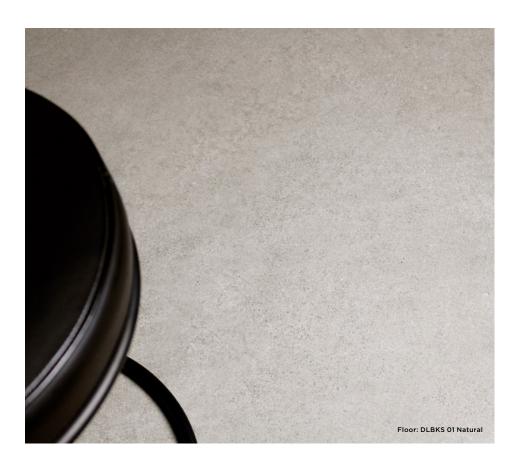

## 2 Colours / 1 Finish / 1 Size

The essence of Kovo Slim is inspired by the most refined cement finishes. Fine graphic detailing and a cool colour palette help create a gentle, homogeneous appearance in an exceptional  $2.7 \times 1.2 \text{m}$  format in 6mm thickness. Refer to Kovo for tiles and mosaic options in 9mm thickness.

## **Sizes**

DLBKS 01

DLBKS 02

|   | Size (mm)       | Thickness | Finish  | Colour Availability |
|---|-----------------|-----------|---------|---------------------|
| 1 | 2698 x 1198 (R) | 6         | Natural | All colours         |

## **V2 - Moderate Shade Variation**

DLBKS 01