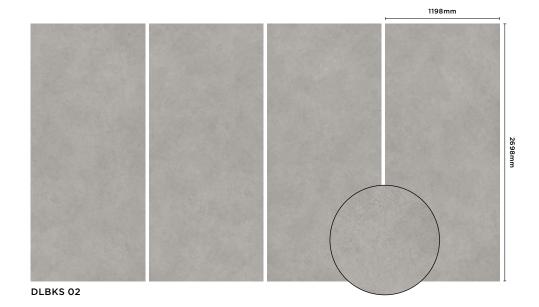

## **Sizes**

DLBKS 01

DLBKS 02

|   | Size (mm)       | Thickness | Finish  | Colour Availability |
|---|-----------------|-----------|---------|---------------------|
| 1 | 2698 x 1198 (R) | 6         | Natural | All colours         |

(R) Rectified size – squared edge with bevel.

Swatch colours may vary from original. Samples should be requested.