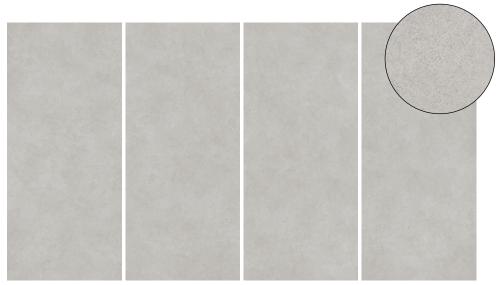

## 2 Colours / 1 Finish / 1 Size

The essence of Kovo Slim is inspired by the most refined cement finishes. Fine graphic detailing and a cool colour palette help create a gentle, homogeneous appearance in an exceptional  $2.7 \times 1.2 \text{m}$  format in 6mm thickness. Refer to Kovo for tiles and mosaic options in 9mm thickness.

## **V2 - Moderate Shade Variation**

DLBKS 01