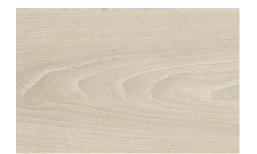

PERGO.

Floor: ELPE 348 Matt

ELPE 348

ELPE 347

ELPE 344

ELPE 345

|   | Size (mm)  | Thickness | Finish            | Colour Availability          |
|---|------------|-----------|-------------------|------------------------------|
| 1 | 190 x 1200 | 8         | Matt<br>Silk Matt | ELPE 344-348<br>ELPE 341-343 |