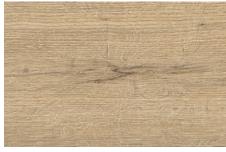

## Pergo Drammen

Engineered Laminate



## 8 Colours / 2 Finishes / 1 Size

Standard-sized, water-resistant laminate flooring with 4 grooves. Pergo Drammen colours range from subtle to rustic while combining technology with haptic design. The innovative AquaSafe technology lends excellent water resistance for durability and security.

PERGO.







Floor: ELPE 348 Matt





ELPE 348







ELPE 347



ELPE 344

ELPE 345









|   | Size (mm)  | Thickness | Finish            | Colour Availability          |
|---|------------|-----------|-------------------|------------------------------|
| 1 | 190 x 1200 | 8         | Matt<br>Silk Matt | ELPE 344-348<br>ELPE 341-343 |

Swatch colours may vary from original. Samples should be requested.

## Specification

| Treatment:         | TitanX <sup>™</sup> surface protection              |  |  |
|--------------------|-----------------------------------------------------|--|--|
| Texture:           | Registered embossed                                 |  |  |
| Technology         | AquaSafe water-resistance                           |  |  |
| Edge Detail:       | 4-way bevel                                         |  |  |
| Durab