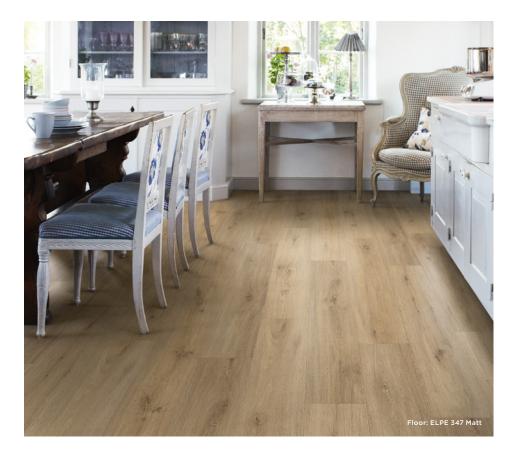

## 8 Colours / 2 Finishes / 1 Size

Standard-sized, water-resistant laminate flooring with 4 grooves. Pergo Drammen colours range from subtle to rustic while combining technology with haptic design. The innovative AquaSafe technology lends excellent water resistance for durability and security.

PERGO.

Floor: ELPE 348 Matt

ELPE 348

ELPE 347

ELPE 344

ELPE 345

|   | Size (mm)  | Thickness | Finish            | Colour Availability          |
|---|------------|-----------|-------------------|------------------------------|
| 1 | 190 x 1200 | 8         | Matt<br>Silk Matt | ELPE 344-348<br>ELPE 341-343 |