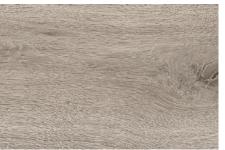

PERGO.

Floor: ELPE 348 Matt

ELPE 348

ELPE 347

ELPE 344

ELPE 345

|   | Size (mm)  | Thickness | Finish            | Colour Availability          |
|---|------------|-----------|-------------------|------------------------------|
| 1 | 190 x 1200 | 8         | Matt<br>Silk Matt | ELPE 344-348<br>ELPE 341-343 |