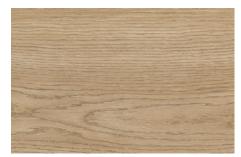

PERGO.

Floor: ELPE 348 Matt

ELPE 348

ELPE 347

ELPE 344

ELPE 345

|   | Size (mm)  | Thickness | Finish            | Colour Availability          |
|---|------------|-----------|-------------------|------------------------------|
| 1 | 190 x 1200 | 8         | Matt<br>Silk Matt | ELPE 344-348<br>ELPE 341-343 |

Swatch colours may vary from original. Samples should be requested.