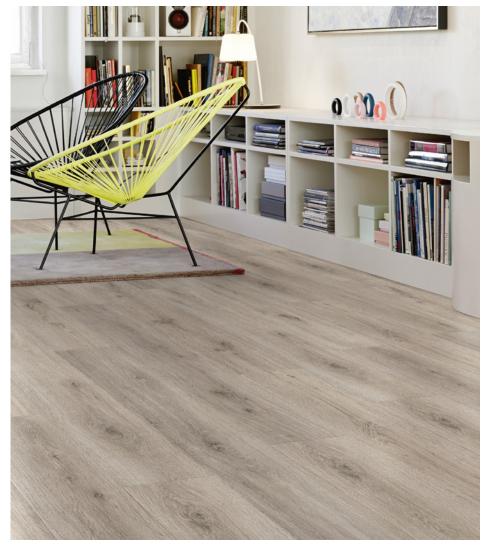

## 8 Colours / 2 Finishes / 1 Size

Standard-sized, water-resistant laminate flooring with 4 grooves. Pergo Drammen colours range from subtle to rustic while combining technology with haptic design. The innovative AquaSafe technology lends excellent water resistance for durability and security.

PERGO.

Floor: ELPE 348 Matt

ELPE 348

ELPE 347

ELPE 344

ELPE 345

|   | Size (mm)  | Thickness | Finish            | Colour Availability          |
|---|------------|-----------|-------------------|------------------------------|
| 1 | 190 x 1200 | 8         | Matt<br>Silk Matt | ELPE 344-348<br>ELPE 341-343 |