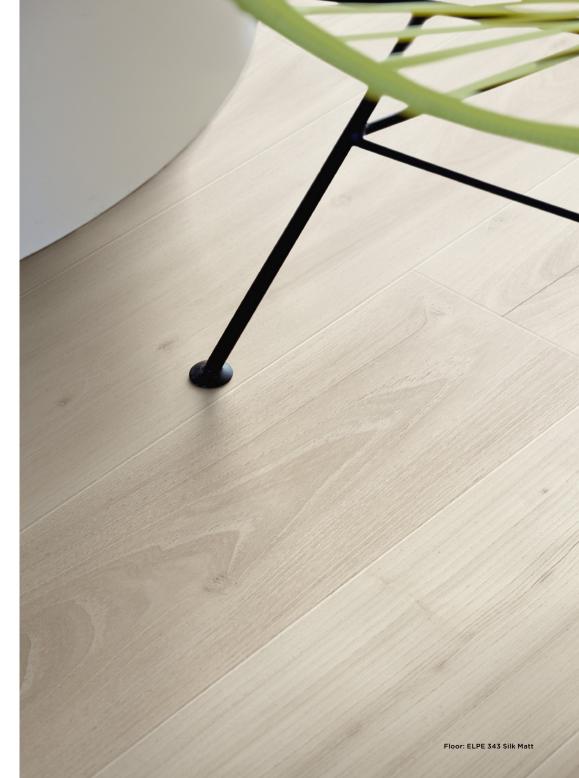

## 8 Colours / 2 Finishes / 1 Size

Standard-sized, water-resistant laminate flooring with 4 grooves. Pergo Drammen colours range from subtle to rustic while combining technology with haptic design. The innovative AquaSafe technology lends excellent water resistance for durability and security.

PERGO.

Floor: ELPE 348 Matt

ELPE 348

ELPE 347

ELPE 344

ELPE 345

|   | Size (mm)  | Thickness | Finish            | Colour Availability          |
|---|------------|-----------|-------------------|------------------------------|
| 1 | 190 x 1200 | 8         | Matt<br>Silk Matt | ELPE 344-348<br>ELPE 341-343 |