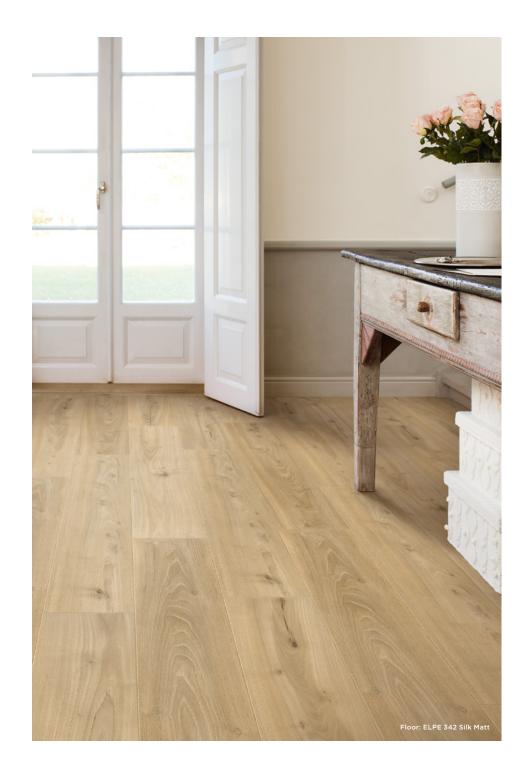

## 8 Colours / 2 Finishes / 1 Size

Standard-sized, water-resistant laminate flooring with 4 grooves. Pergo Drammen colours range from subtle to rustic while combining technology with haptic design. The innovative AquaSafe technology lends excellent water resistance for durability and security.

PERGO.

Floor: ELPE 348 Matt

ELPE 348

ELPE 347

ELPE 344

ELPE 345

|   | Size (mm)  | Thickness | Finish            | Colour Availability          |
|---|------------|-----------|-------------------|------------------------------|
| 1 | 190 x 1200 | 8         | Matt<br>Silk Matt | ELPE 344-348<br>ELPE 341-343 |