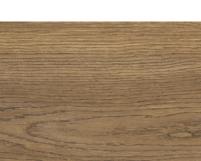

PERGO.

Floor: ELPE 348 Matt

ELPE 348

ELPE 347

ELPE 344

ELPE 345

|   | Size (mm)  | Thickness | Finish            | Colour Availability          |
|---|------------|-----------|-------------------|------------------------------|
| 1 | 190 x 1200 | 8         | Matt<br>Silk Matt | ELPE 344-348<br>ELPE 341-343 |

Swatch colours may vary from original. Samples should be requested.