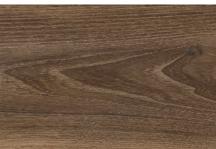

PERGO.

Floor: ELPE 348 Matt

ELPE 348

ELPE 347

ELPE 344

ELPE 345

|   | Size (mm)  | Thickness | Finish            | Colour Availability          |
|---|------------|-----------|-------------------|------------------------------|
| 1 | 190 x 1200 | 8         | Matt<br>Silk Matt | ELPE 344-348<br>ELPE 341-343 |

Swatch colours may vary from original. Samples should be requested.