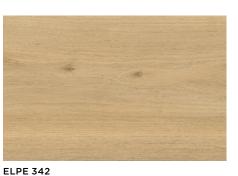

PERGO.

Floor: ELPE 348 Matt

ELPE 348

ELPE 347

ELPE 344

ELPE 345

|   | Size (mm)  | Thickness | Finish            | Colour Availability          |
|---|------------|-----------|-------------------|------------------------------|
| 1 | 190 x 1200 | 8         | Matt<br>Silk Matt | ELPE 344-348<br>ELPE 341-343 |