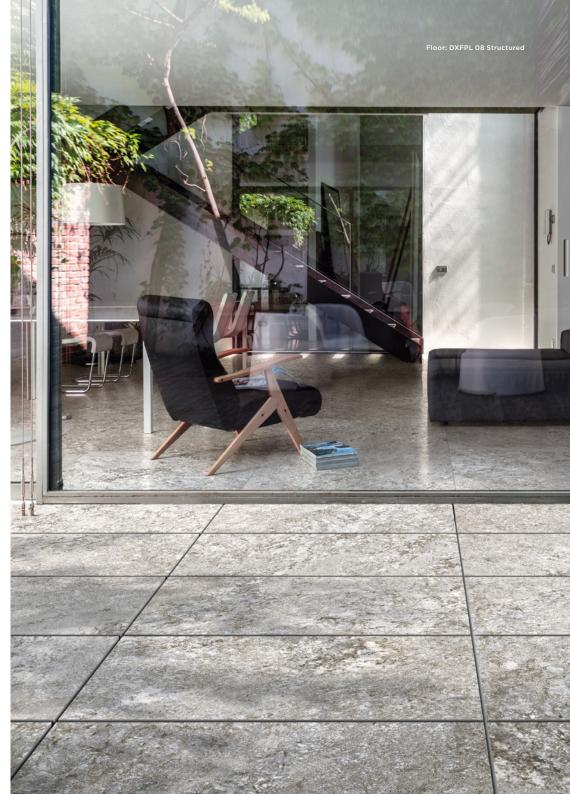

External 20mm / Porcelain Stone

## 3 Colours / 1 Finish / 1 Size

Plimatech 20mm combines the innumerable technical advantages of porcelain stoneware with the natural look and feel of a highly sought-after granite called Plima. This range is recommended for outdoor use along with our External Support Systems.

DXFPL 02

DXFPL 05

DXFPL 08

| Size (mm)      | Thickness | Finish     | Colour Availability |
|----------------|-----------|------------|---------------------|
| 1197 x 597 (R) | 20        | Structured | All colours         |