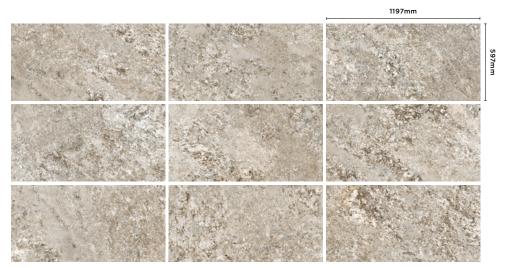

DXFPL 02

DXFPL 05

DXFPL 08

| Size (mm)      | Thickness | Finish     | Colour Availability |
|----------------|-----------|------------|---------------------|
| 1197 x 597 (R) | 20        | Structured | All colours         |

(R) Rectified size - square edge with bevel. Recommended for outdoor use only. Swatch colours may vary from original. Samples should be requested.

1

## V4 – Random Shade Variation

**DXFPL 02 Structured** 

DXFPL 05 Structured

DXFPL 05 Structured