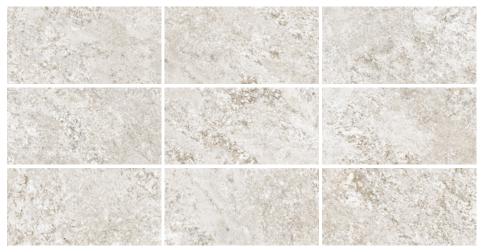

DXFPL 02

DXFPL 05

DXFPL 08

| Size (mm)      | Thickness | Finish     | Colour Availability |
|----------------|-----------|------------|---------------------|
| 1197 x 597 (R) | 20        | Structured | All colours         |

## V4 – Random Shade Variation

**DXFPL 02 Structured** 

DXFPL 05 Structured

DXFPL 05 Structured