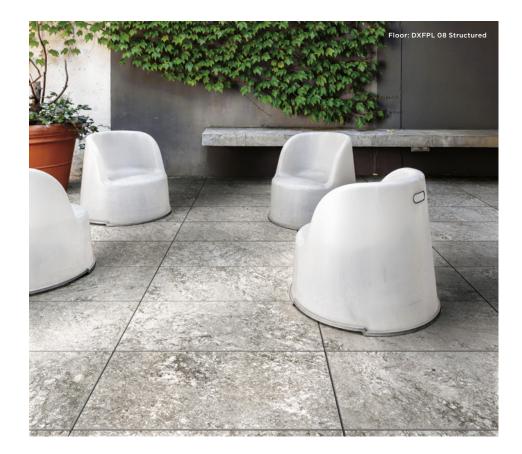

External 20mm / Porcelain Stone

## 3 Colours / 1 Finish / 1 Size

Plimatech 20mm combines the innumerable technical advantages of porcelain stoneware with the natural look and feel of a highly sought-after granite called Plima. This range is recommended for outdoor use along with our External Support Systems.

DXFPL 02

DXFPL 05

DXFPL 08

| Size (mm)      | Thickness | Finish     | Colour Availability |
|----------------|-----------|------------|---------------------|
| 1197 x 597 (R) | 20        | Structured | All colours         |