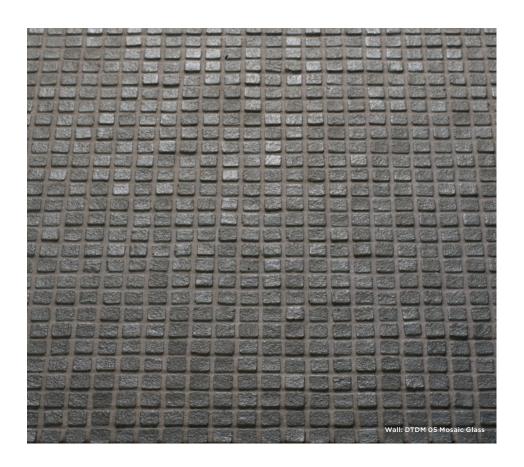

### 5 Colours / 1 Finish / 1 Mosaic

Designed by Patricia Urquiola, Dechirer Glass is a glass mosaic range that mimics the colours, finish and joints of concrete. The colour palette is composed of neutral tones that allows the creation of changeable spaces, harmonic and enchanting.

Mutina

DTDM 01 Mosaic

DTDM 03 Mosaic

DTDM 04 Mosaic

DTDM 05 Mosaic

### **Sizes**

|   | Size (mm)                          | Thickness | Finish | Colour Availability |
|---|------------------------------------|-----------|--------|---------------------|
| 1 | Mosaic 9 x 9<br>on 300 x 300 sheet | 4.5       | Glass  | All colours         |