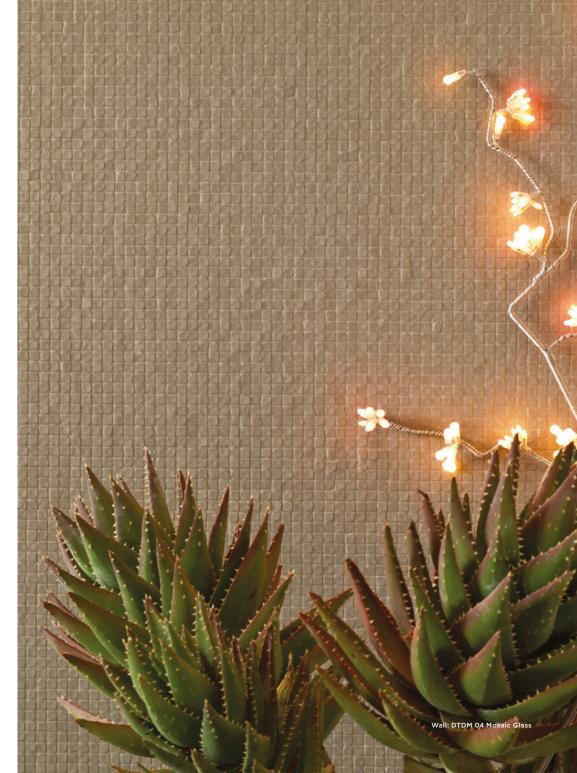

### 5 Colours / 1 Finish / 1 Mosaic

Designed by Patricia Urquiola, Dechirer Glass is a glass mosaic range that mimics the colours, finish and joints of concrete. The colour palette is composed of neutral tones that allows the creation of changeable spaces, harmonic and enchanting.

Mutina

DTDM 01 Mosaic

DTDM 03 Mosaic

DTDM 04 Mosaic

DTDM 05 Mosaic

### **Sizes**

|   | Size (mm)                          | Thickness | Finish | Colour Availability |
|---|------------------------------------|-----------|--------|---------------------|
| 1 | Mosaic 9 x 9<br>on 300 x 300 sheet | 4.5       | Glass  | All colours         |