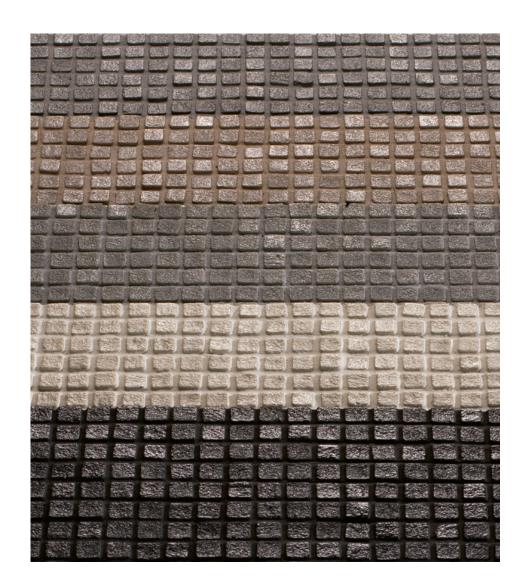

### 5 Colours / 1 Finish / 1 Mosaic

Designed by Patricia Urquiola, Dechirer Glass is a glass mosaic range that mimics the colours, finish and joints of concrete. The colour palette is composed of neutral tones that allows the creation of changeable spaces, harmonic and enchanting.

Mutina

DTDM 01 Mosaic

DTDM 03 Mosaic

DTDM 04 Mosaic

DTDM 05 Mosaic