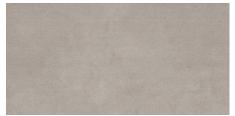

## 2 Colours / 2 Patterns / 1 Finish / 1 Size

Kovo Wall is both timeless and modern, with multiple variations of reliefs. Veil is made up of tiny, fine lines that combine to create a highly delicate relief. Valle displays lines with a curved aesthetic in various thicknesses. Refer to Kovo for 9mm-thick porcelain alternatives.