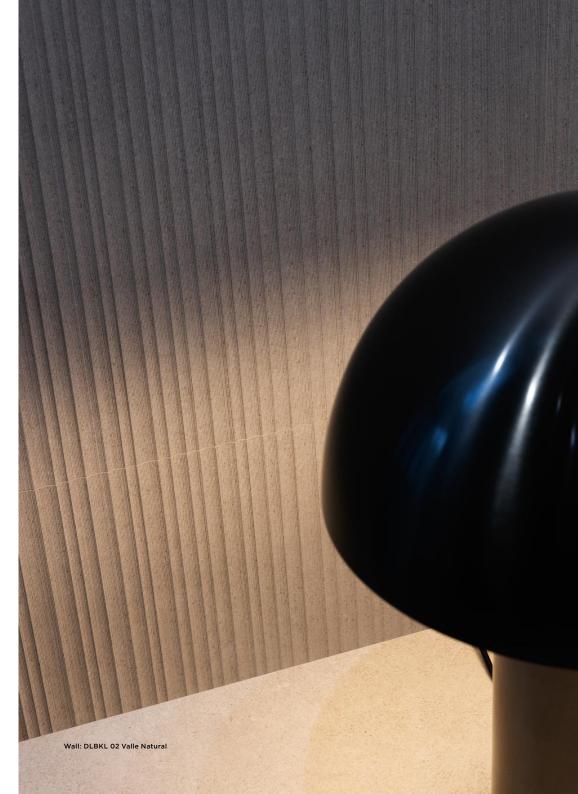

## 2 Colours / 2 Patterns / 1 Finish / 1 Size

Kovo Wall is both timeless and modern, with multiple variations of reliefs. Veil is made up of tiny, fine lines that combine to create a highly delicate relief. Valle displays lines with a curved aesthetic in various thicknesses. Refer to Kovo for 9mm-thick porcelain alternatives.