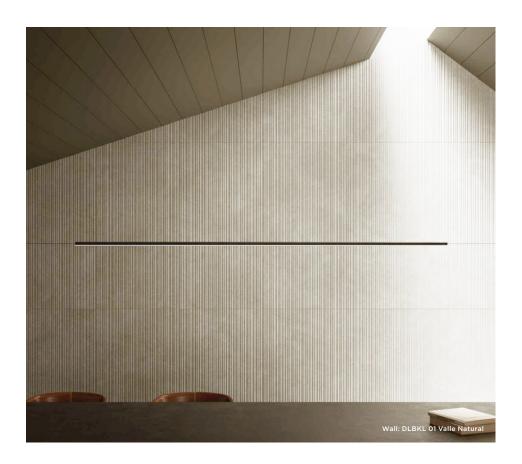

## 2 Colours / 2 Patterns / 1 Finish / 1 Size

Kovo Wall is both timeless and modern, with multiple variations of reliefs. Veil is made up of tiny, fine lines that combine to create a highly delicate relief. Valle displays lines with a curved aesthetic in various thicknesses. Refer to Kovo for 9mm-thick porcelain alternatives.