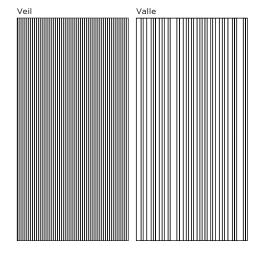

## 2 Colours / 2 Patterns / 1 Finish / 1 Size

Kovo Wall is both timeless and modern, with multiple variations of reliefs. Veil is made up of tiny, fine lines that combine to create a highly delicate relief. Valle displays lines with a curved aesthetic in various thicknesses. Refer to Kovo for 9mm-thick porcelain alternatives.

## **Sizes**

DLBKL 01 Veil

DLBKL 02 Veil

DLBKL 02 Valle

|   | Size (mm)      | Thickness | Finish  | Colour Availability |
|---|----------------|-----------|---------|---------------------|
| 1 | 1198 x 598 (R) | 9         | Natural | All colours         |