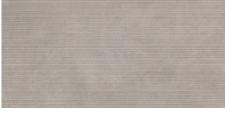

## 2 Colours / 2 Patterns / 1 Finish / 1 Size

Kovo Wall is both timeless and modern, with multiple variations of reliefs. Veil is made up of tiny, fine lines that combine to create a highly delicate relief. Valle displays lines with a curved aesthetic in various thicknesses. Refer to Kovo for 9mm-thick porcelain alternatives.