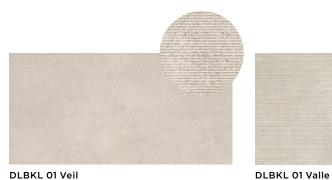

## 2 Colours / 2 Patterns / 1 Finish / 1 Size

Kovo Wall is both timeless and modern, with multiple variations of reliefs. Veil is made up of tiny, fine lines that combine to create a highly delicate relief. Valle displays lines with a curved aesthetic in various thicknesses. Refer to Kovo for 9mm-thick porcelain alternatives.

## **Sizes**

DLBKL 01 Veil

DLBKL 02 Veil

DLBKL 02 Valle

|   | Size (mm)      | Thickness | Finish  | Colour Availability |
|---|----------------|-----------|---------|---------------------|
| 1 | 1198 x 598 (R) | 9         | Natural | All colours         |