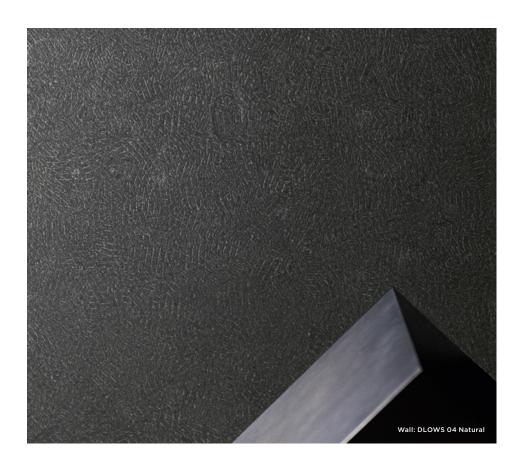

(R) Rectified size – squared edge with bevel. For wall use only. Swatch colours may vary from original. Samples should be requested.

DLOWS 01

DLOWS 02

DLOWS 04