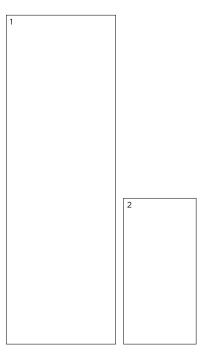

## Sizes

|   | Size (mm)      | Thickness | Finish  | Colour Availability |
|---|----------------|-----------|---------|---------------------|
| 1 | 2698 x 898 (R) | 6         | Natural | All colours         |
| 2 | 1198 x 598 (R) | 6         | Natural | All colours         |