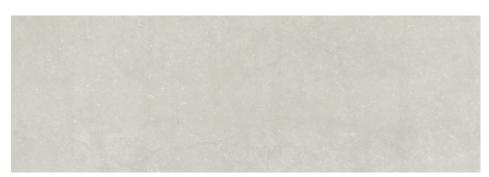

(R) Rectified size – squared edge with bevel. For wall use only. Swatch colours may vary from original. Samples should be requested.

DLOWS 01

DLOWS 02

DLOWS 04

## **V2 - Moderate Shade Variation**