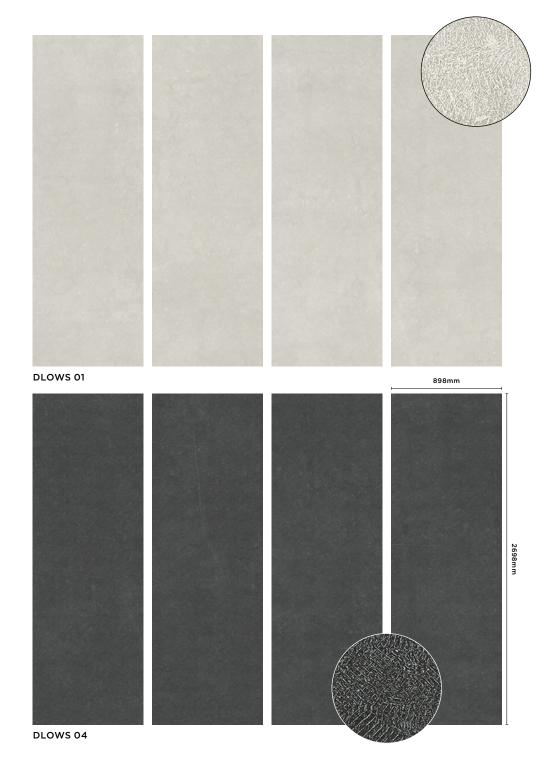

## Sizes

|   | Size (mm)      | Thickness | Finish  | Colour Availability |
|---|----------------|-----------|---------|---------------------|
| 1 | 2698 x 898 (R) | 6         | Natural | All colours         |
| 2 | 1198 x 598 (R) | 6         | Natural | All colours         |

(R) Rectified size – squared edge with bevel. For wall use only. Swatch colours may vary from original. Samples should be requested.

DLOWS 01

DLOWS 02

DLOWS 04