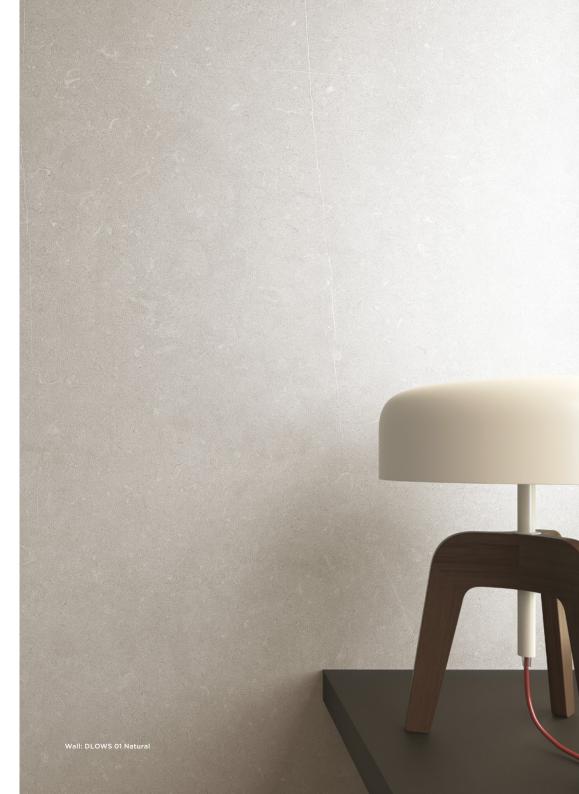

(R) Rectified size – squared edge with bevel. For wall use only. Swatch colours may vary from original. Samples should be requested.

DLOWS 01

DLOWS 02

DLOWS 04