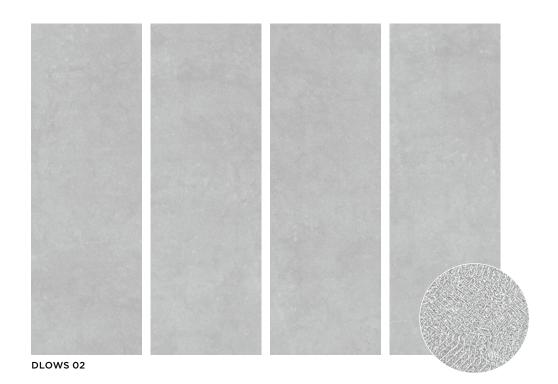

(R) Rectified size – squared edge with bevel. For wall use only. Swatch colours may vary from original. Samples should be requested.

DLOWS 01

DLOWS 02

DLOWS 04