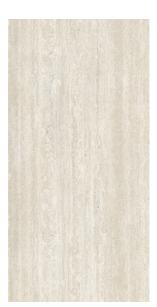

## 6 Colours / 1 Finish / 2 Sizes

Verso Wall Slim is a highly versatile lightweight ceramic slab range for interior walls which utilises the ground-breaking Ductile\* technology. Due to the high adaptability of the large-sized sheets, it is perfect for interior cladding. Easy to handle and fit thanks to its 6mm thickness.

DLVESW 04 Cross Cut

DLVESW 02 Vein Cut

**DLVESW 05 Cross Cut** 

DLVESW 03 Vein Cut

**DLVESW 06 Cross Cut** 