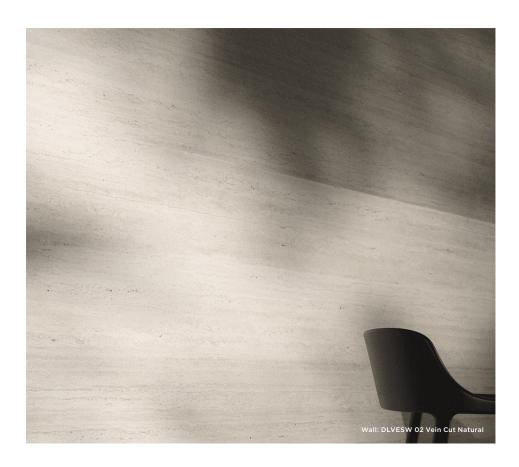

## 6 Colours / 1 Finish / 2 Sizes

Verso Wall Slim is a highly versatile lightweight ceramic slab range for interior walls which utilises the ground-breaking Ductile\* technology. Due to the high adaptability of the large-sized sheets, it is perfect for interior cladding. Easy to handle and fit thanks to its 6mm thickness.

DLVESW 04 Cross Cut

DLVESW 02 Vein Cut

**DLVESW 05 Cross Cut** 

DLVESW 03 Vein Cut

**DLVESW 06 Cross Cut** 