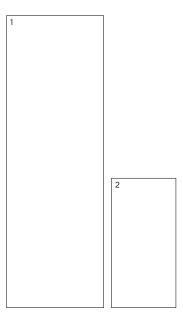

## **Sizes**

|   | Size (mm)      | Thickness | Finish  | Colour Availability |
|---|----------------|-----------|---------|---------------------|
| 1 | 2698 x 898 (R) | 6         | Natural | All colours         |
| 2 | 1198 x 598 (R) | 6         | Natural | All colours         |