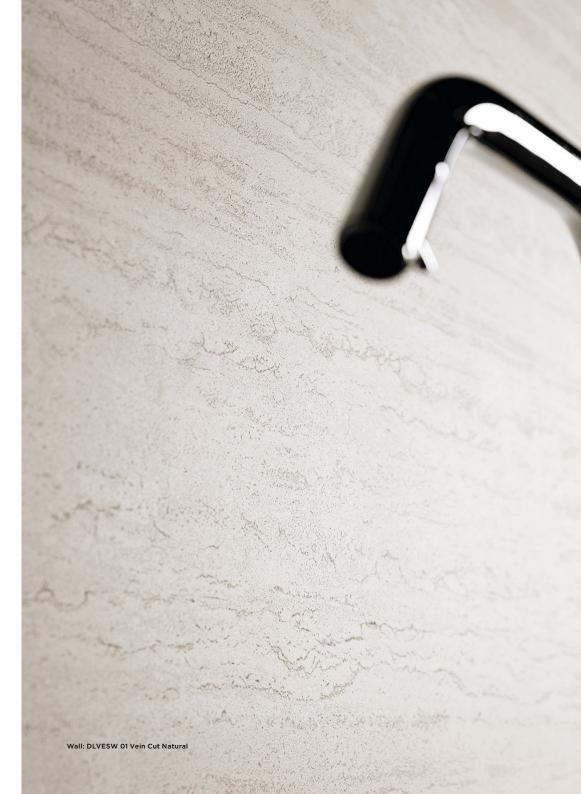

## 6 Colours / 1 Finish / 2 Sizes

Verso Wall Slim is a highly versatile lightweight ceramic slab range for interior walls which utilises the ground-breaking Ductile\* technology. Due to the high adaptability of the large-sized sheets, it is perfect for interior cladding. Easy to handle and fit thanks to its 6mm thickness.

DLVESW 04 Cross Cut

DLVESW 02 Vein Cut

**DLVESW 05 Cross Cut** 

DLVESW 03 Vein Cut

**DLVESW 06 Cross Cut** 