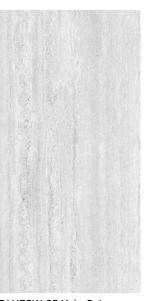

## 6 Colours / 1 Finish / 2 Sizes

Verso Wall Slim is a highly versatile lightweight ceramic slab range for interior walls which utilises the ground-breaking Ductile\* technology. Due to the high adaptability of the large-sized sheets, it is perfect for interior cladding. Easy to handle and fit thanks to its 6mm thickness.

DLVESW 04 Cross Cut

DLVESW 02 Vein Cut

**DLVESW 05 Cross Cut** 

DLVESW 03 Vein Cut

**DLVESW 06 Cross Cut** 