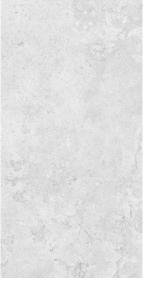

## 6 Colours / 1 Finish / 2 Sizes

Verso Wall Slim is a highly versatile lightweight ceramic slab range for interior walls which utilises the ground-breaking Ductile\* technology. Due to the high adaptability of the large-sized sheets, it is perfect for interior cladding. Easy to handle and fit thanks to its 6mm thickness.

DLVESW 04 Cross Cut

DLVESW 02 Vein Cut

**DLVESW 05 Cross Cut** 

DLVESW 03 Vein Cut

**DLVESW 06 Cross Cut** 