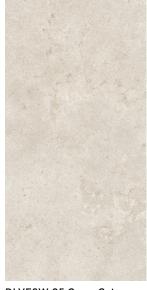

## 6 Colours / 1 Finish / 2 Sizes

Verso Wall Slim is a highly versatile lightweight ceramic slab range for interior walls which utilises the ground-breaking Ductile\* technology. Due to the high adaptability of the large-sized sheets, it is perfect for interior cladding. Easy to handle and fit thanks to its 6mm thickness.

DLVESW 04 Cross Cut

DLVESW 02 Vein Cut

**DLVESW 05 Cross Cut** 

DLVESW 03 Vein Cut

**DLVESW 06 Cross Cut** 