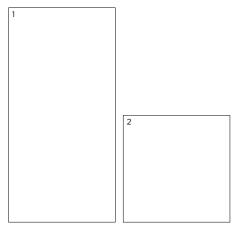

## Sizes

DCSLF 01

DCSLF 02

DCSLF 03 DCSLF 04

|   | Size (mm)                    | Thickness | Finish       | Colour Availability        |
|---|------------------------------|-----------|--------------|----------------------------|
| 1 | 1197 x 597 (R)               | 9         | Matt<br>Grip | All colours<br>All colours |
| 2 | 597 x 597 (R)                | 9         | Matt         | All colours                |
|   | Plinth Skirting<br>1197 x 46 | 9         | Matt         | All colours                |
|   | Step Tread<br>1197 x 330     | 9         | Matt<br>Grip | All colours<br>All colours |

<sup>(</sup>R) Rectified size – square edge with bevel. Swatch colours may vary from original. Samples should be requested.