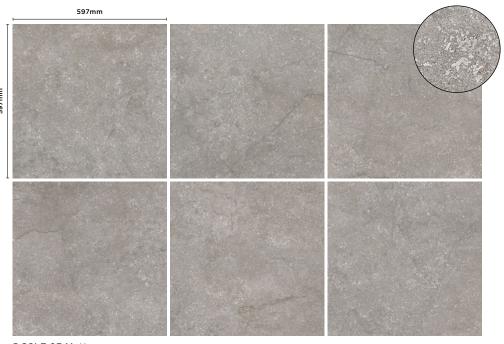

## 4 Colours / 2 Finishes / 2 Sizes

Loosely inspired by Burgundy limestone, Stone Life's versatile surface forms the perfect backdrop for settings with a free, contemporary flavour. This porcelain tile range is part of Florim's 'CarbonZero-' selection of Climate-Positive surfaces, which reduce the amount of CO<sub>2</sub> in the atmosphere.

## Sizes

DCSLF 01

DCSLF 02

DCSLF 03 DCSLF 04

|   | Size (mm)                    | Thickness | Finish       | Colour Availability        |
|---|------------------------------|-----------|--------------|----------------------------|
| 1 | 1197 x 597 (R)               | 9         | Matt<br>Grip | All colours<br>All colours |
| 2 | 597 x 597 (R)                | 9         | Matt         | All colours                |
|   | Plinth Skirting<br>1197 x 46 | 9         | Matt         | All colours                |
|   | Step Tread<br>1197 x 330     | 9         | Matt<br>Grip | All colours<br>All colours |

<sup>(</sup>R) Rectified size – square edge with bevel. Swatch colours may vary from original. Samples should be requested.