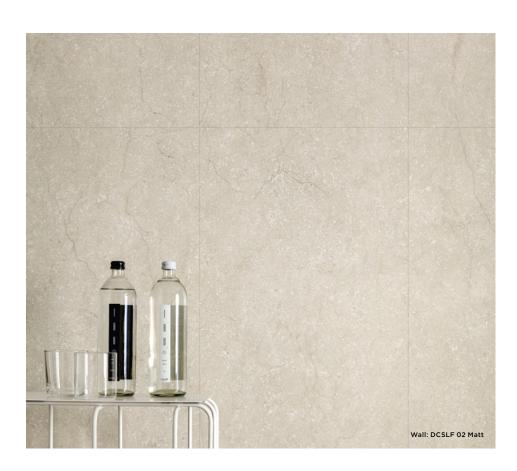

## 4 Colours / 2 Finishes / 2 Sizes

Loosely inspired by Burgundy limestone, Stone Life's versatile surface forms the perfect backdrop for settings with a free, contemporary flavour. This porcelain tile range is part of Florim's 'CarbonZero-' selection of Climate-Positive surfaces, which reduce the amount of CO<sub>2</sub> in the atmosphere.

## Sizes

DCSLF 01

DCSLF 02

DCSLF 03 DCSLF 04

|   | Size (mm)                    | Thickness | Finish       | Colour Availability        |
|---|------------------------------|-----------|--------------|----------------------------|
| 1 | 1197 x 597 (R)               | 9         | Matt<br>Grip | All colours<br>All colours |
| 2 | 597 x 597 (R)                | 9         | Matt         | All colours                |
|   | Plinth Skirting<br>1197 x 46 | 9         | Matt         | All colours                |
|   | Step Tread<br>1197 x 330     | 9         | Matt<br>Grip | All colours<br>All colours |