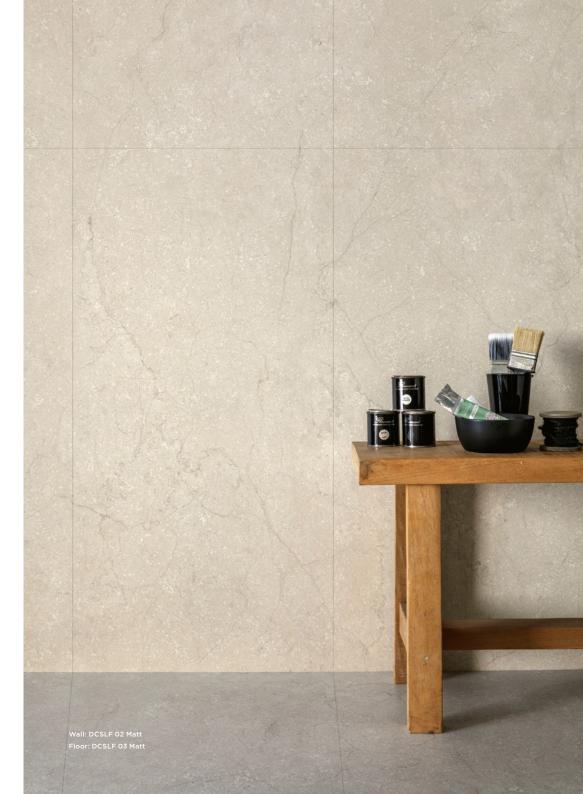

## 4 Colours / 2 Finishes / 2 Sizes

Loosely inspired by Burgundy limestone, Stone Life's versatile surface forms the perfect backdrop for settings with a free, contemporary flavour. This porcelain tile range is part of Florim's 'CarbonZero-' selection of Climate-Positive surfaces, which reduce the amount of CO<sub>2</sub> in the atmosphere.

## Sizes

DCSLF 01

DCSLF 02

DCSLF 03 DCSLF 04

|   | Size (mm)                    | Thickness | Finish       | Colour Availability        |
|---|------------------------------|-----------|--------------|----------------------------|
| 1 | 1197 x 597 (R)               | 9         | Matt<br>Grip | All colours<br>All colours |
| 2 | 597 x 597 (R)                | 9         | Matt         | All colours                |
|   | Plinth Skirting<br>1197 x 46 | 9         | Matt         | All colours                |
|   | Step Tread<br>1197 x 330     | 9         | Matt<br>Grip | All colours<br>All colours |