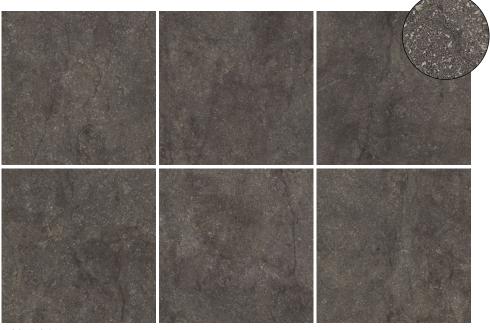

## 4 Colours / 2 Finishes / 2 Sizes

Loosely inspired by Burgundy limestone, Stone Life's versatile surface forms the perfect backdrop for settings with a free, contemporary flavour. This porcelain tile range is part of Florim's 'CarbonZero-' selection of Climate-Positive surfaces, which reduce the amount of CO<sub>2</sub> in the atmosphere.

## Sizes

DCSLF 01

DCSLF 02

DCSLF 03 DCSLF 04

|   | Size (mm)                    | Thickness | Finish       | Colour Availability        |
|---|------------------------------|-----------|--------------|----------------------------|
| 1 | 1197 x 597 (R)               | 9         | Matt<br>Grip | All colours<br>All colours |
| 2 | 597 x 597 (R)                | 9         | Matt         | All colours                |
|   | Plinth Skirting<br>1197 x 46 | 9         | Matt         | All colours                |
|   | Step Tread<br>1197 x 330     | 9         | Matt<br>Grip | All colours<br>All colours |

<sup>(</sup>R) Rectified size – square edge with bevel. Swatch colours may vary from original. Samples should be requested.

## V3 - High Shade Variation

DCSLF 03 Matt

DCSLF 04 Matt