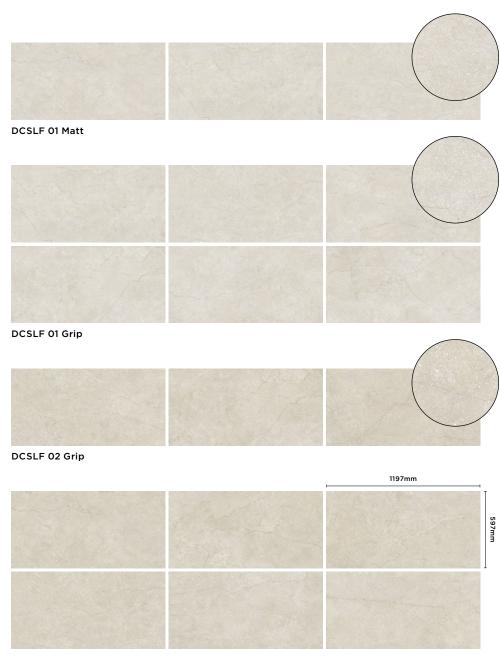

## 4 Colours / 2 Finishes / 2 Sizes

Loosely inspired by Burgundy limestone, Stone Life's versatile surface forms the perfect backdrop for settings with a free, contemporary flavour. This porcelain tile range is part of Florim's 'CarbonZero-' selection of Climate-Positive surfaces, which reduce the amount of CO<sub>2</sub> in the atmosphere.

## Sizes

DCSLF 01

DCSLF 02

DCSLF 03 DCSLF 04

|   | Size (mm)                    | Thickness | Finish       | Colour Availability        |
|---|------------------------------|-----------|--------------|----------------------------|
| 1 | 1197 x 597 (R)               | 9         | Matt<br>Grip | All colours<br>All colours |
| 2 | 597 x 597 (R)                | 9         | Matt         | All colours                |
|   | Plinth Skirting<br>1197 x 46 | 9         | Matt         | All colours                |
|   | Step Tread<br>1197 x 330     | 9         | Matt<br>Grip | All colours<br>All colours |

<sup>(</sup>R) Rectified size – square edge with bevel. Swatch colours may vary from original. Samples should be requested.