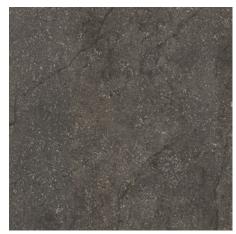

## 4 Colours / 2 Finishes / 2 Sizes

Loosely inspired by Burgundy limestone, Stone Life's versatile surface forms the perfect backdrop for settings with a free, contemporary flavour. This porcelain tile range is part of Florim's 'CarbonZero-' selection of Climate-Positive surfaces, which reduce the amount of CO<sub>2</sub> in the atmosphere.

## V3 - High Shade Variation

DCSLF 03 Matt

DCSLF 04 Matt