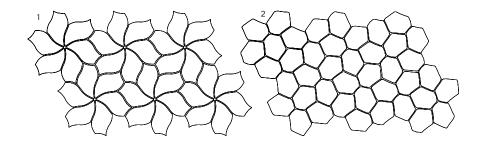

## 2 Colours / 2 Patterns / 2 Finishes / 1 Size

Botanica features two elements inspired by nature: Seed and Flower, each available in glossy and matt wax-coated finishes. This porcelain range is suitable for use on walls and floors, in which the continuous surfaces become more or less emphasised depending on the colour of the grout.

## **Sizes**

|   | Size (mm)               | Thickness | Finish         | Colour Availability |
|---|-------------------------|-----------|----------------|---------------------|
| 1 | Flower<br>405 x 237 (N) | 9         | Matt<br>Glossy | DMBA 01 & 03        |
| 2 | Seed<br>405 x 237 (N)   | 9         | Matt<br>Glossy | DMBA 02 & 04        |