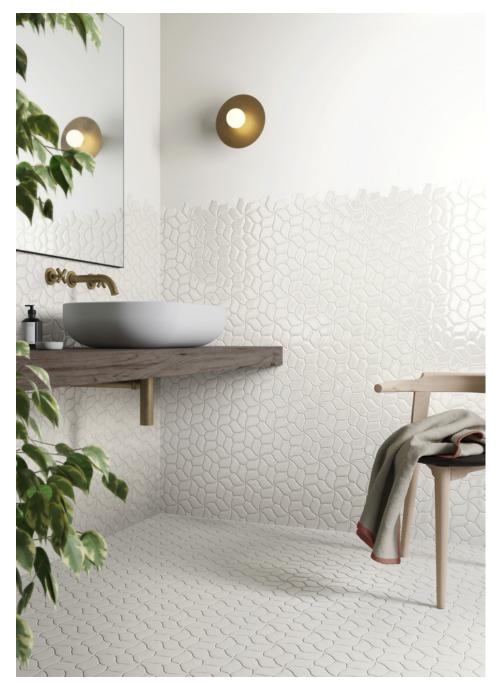

## 2 Colours / 2 Patterns / 2 Finishes / 1 Size

Botanica features two elements inspired by nature: Seed and Flower, each available in glossy and matt wax-coated finishes. This porcelain range is suitable for use on walls and floors, in which the continuous surfaces become more or less emphasised depending on the colour of the grout.