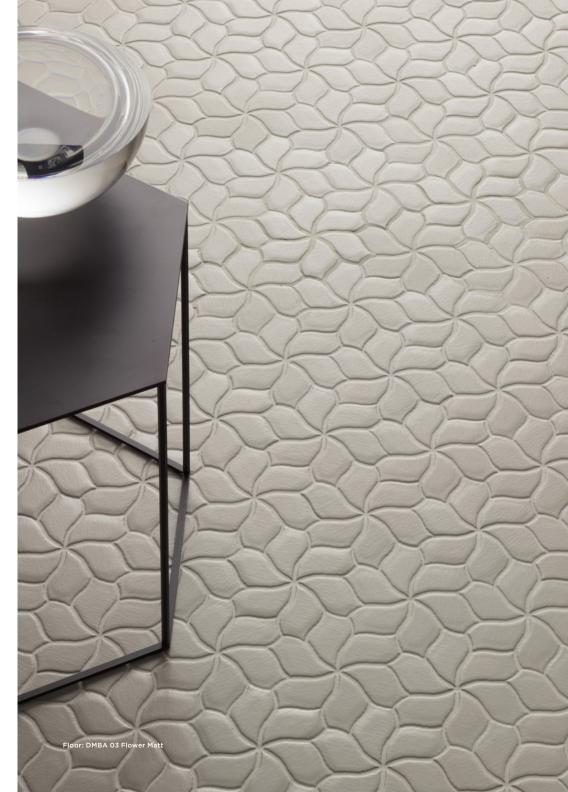

## 2 Colours / 2 Patterns / 2 Finishes / 1 Size

Botanica features two elements inspired by nature: Seed and Flower, each available in glossy and matt wax-coated finishes. This porcelain range is suitable for use on walls and floors, in which the continuous surfaces become more or less emphasised depending on the colour of the grout.

**Mutina** 

Wall: DMBA 01 Flower Glossy Floor: DMBA 01 Flower Matt

Floor: DMBA 04 Seed Matt