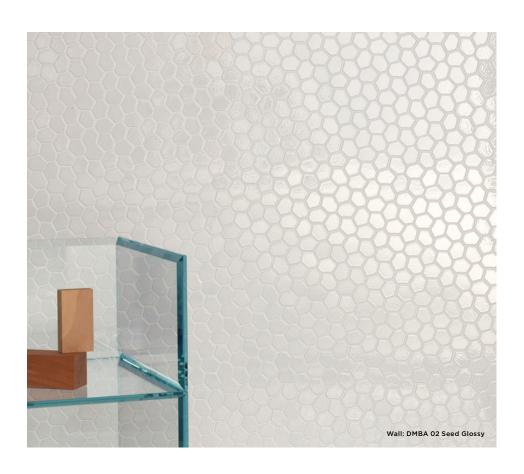

## 2 Colours / 2 Patterns / 2 Finishes / 1 Size

Botanica features two elements inspired by nature: Seed and Flower, each available in glossy and matt wax-coated finishes. This porcelain range is suitable for use on walls and floors, in which the continuous surfaces become more or less emphasised depending on the colour of the grout.

**Mutina** 

Wall: DMBA 01 Flower Glossy Floor: DMBA 01 Flower Matt

Floor: DMBA 04 Seed Matt