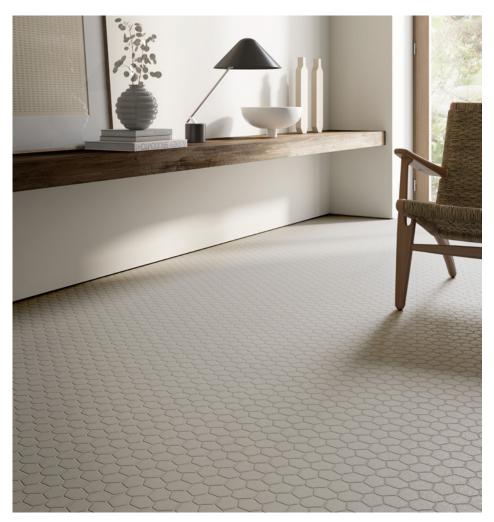

## 2 Colours / 2 Patterns / 2 Finishes / 1 Size

Botanica features two elements inspired by nature: Seed and Flower, each available in glossy and matt wax-coated finishes. This porcelain range is suitable for use on walls and floors, in which the continuous surfaces become more or less emphasised depending on the colour of the grout.

**Mutina** 

Wall: DMBA 01 Flower Glossy Floor: DMBA 01 Flower Matt

Floor: DMBA 04 Seed Matt