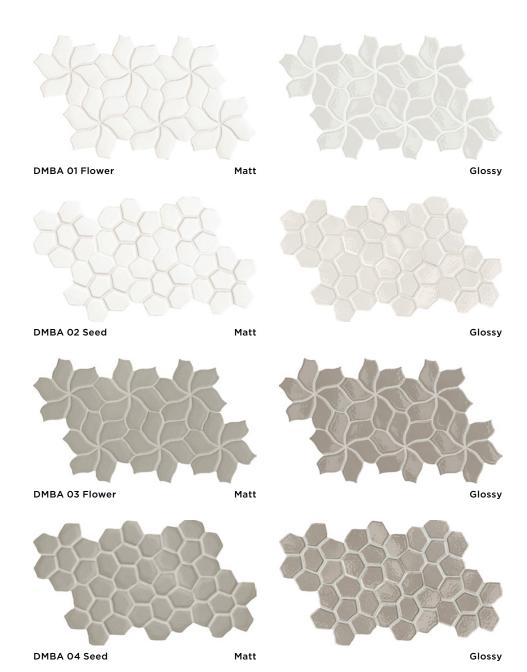

## 2 Colours / 2 Patterns / 2 Finishes / 1 Size

Botanica features two elements inspired by nature: Seed and Flower, each available in glossy and matt wax-coated finishes. This porcelain range is suitable for use on walls and floors, in which the continuous surfaces become more or less emphasised depending on the colour of the grout.

## **Sizes**

|   | Size (mm)               | Thickness | Finish         | Colour Availability |
|---|-------------------------|-----------|----------------|---------------------|
| 1 | Flower<br>405 x 237 (N) | 9         | Matt<br>Glossy | DMBA 01 & 03        |
| 2 | Seed<br>405 x 237 (N)   | 9         | Matt<br>Glossy | DMBA 02 & 04        |