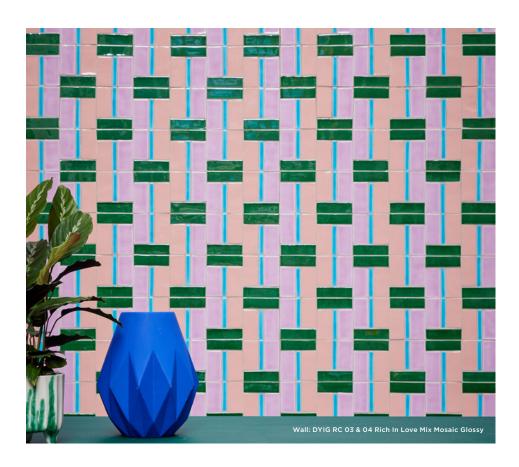

## **Mosaics**

|   | Size (mm)                                         | Thickness | Finish | Colour Availability                                |
|---|---------------------------------------------------|-----------|--------|----------------------------------------------------|
| 1 | Mosaic 100 x 15 (N)<br>on 300 x 300 sheet         | 10        | Glossy | All DYIG colours                                   |
| 2 | Rich In Love Mosaic (N)<br>on 140 x 120 sheet     | 10        | Glossy | All DYIG colours                                   |
| 3 | Rich In Love Mix Mosaic (N)<br>on 140 x 120 sheet | 10        | Glossy | All DYIG GG, DYIG HR,<br>DYIG RC & DYIG WK colours |

(N) Nominal size - pressed edge. Swatch colours may vary from original. Samples should be requested. Size tolerances will vary given all of the above mosaics are handmade. Suggested grout joint widths are 2-5mm. There is a minimum order quantity of 3sqm per item for Mosaic 100 x 15mm and Rich In Love Mosaic; and 4sqm per item for the Rich In Love Mix Mosaic.