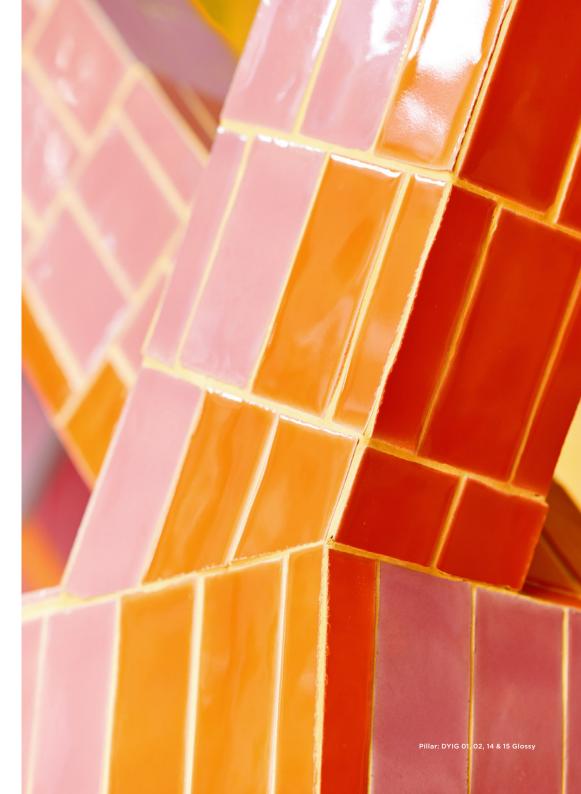

# Glaze

Ceramic Design

16 Colours / 1 Finish / 4 Sizes / 3 Mosaics

Glaze is a vibrant range of handmade glazed ceramic tiles available in lively colours and modular sizes, which can be used individually or in several combinations. With a smooth gloss finish that reflects light vividly, Glaze adds depth and dimension to surface design, bringing life and freshness into interiors.