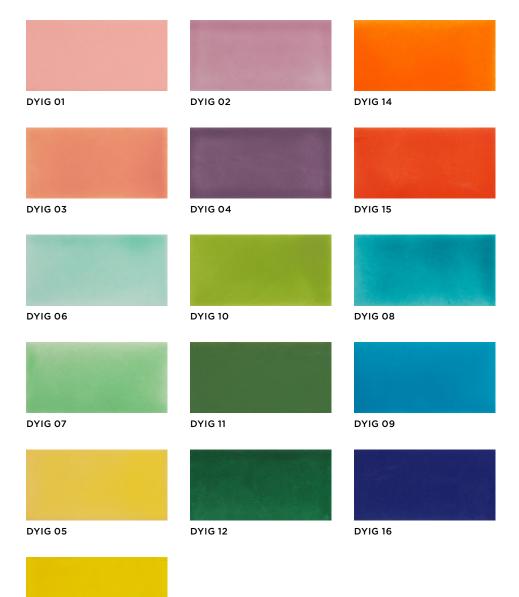

# Glaze

Ceramic Design

16 Colours / 1 Finish / 4 Sizes / 3 Mosaics

Glaze is a vibrant range of handmade glazed ceramic tiles available in lively colours and modular sizes, which can be used individually or in several combinations. With a smooth gloss finish that reflects light vividly, Glaze adds depth and dimension to surface design, bringing life and freshness into interiors.

|   | Size (mm)     | Thickness | Finish | Colour Availability |
|---|---------------|-----------|--------|---------------------|
| 1 | 140 x 140 (N) | 10        | Glossy | All DYIG colours    |
| 2 | 120 x 120 (N) | 10        | Glossy | All DYIG colours    |
| 3 | 120 x 35 (N)  | 10        | Glossy | All DYIG colours    |
| 4 | 100 x 50 (N)  | 10        | Glossy | All DYIG colours    |