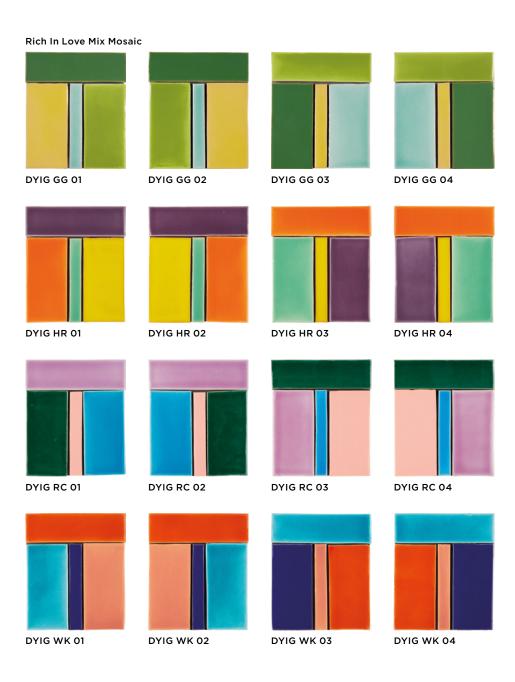

## **Mosaics**

|   | Size (mm)                                         | Thickness | Finish | Colour Availability                                |
|---|---------------------------------------------------|-----------|--------|----------------------------------------------------|
| 1 | Mosaic 100 x 15 (N)<br>on 300 x 300 sheet         | 10        | Glossy | All DYIG colours                                   |
| 2 | Rich In Love Mosaic (N)<br>on 140 x 120 sheet     | 10        | Glossy | All DYIG colours                                   |
| 3 | Rich In Love Mix Mosaic (N)<br>on 140 x 120 sheet | 10        | Glossy | All DYIG GG, DYIG HR,<br>DYIG RC & DYIG WK colours |

(N) Nominal size - pressed edge. Swatch colours may vary from original. Samples should be requested. Size tolerances will vary given all of the above mosaics are handmade. Suggested grout joint widths are 2-5mm. There is a minimum order quantity of 3sqm per item for Mosaic 100 x 15mm and Rich In Love Mosaic; and 4sqm per item for the Rich In Love Mix Mosaic.