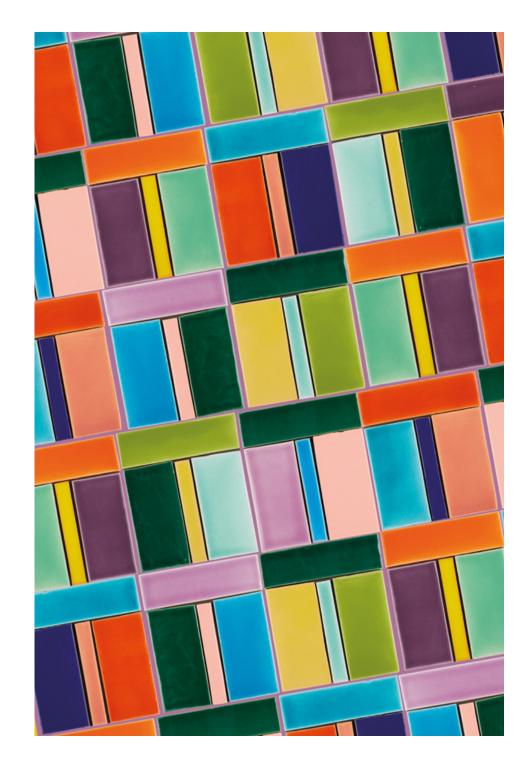

## **Mosaics**

|   | Size (mm)                                         | Thickness | Finish | Colour Availability                                |
|---|---------------------------------------------------|-----------|--------|----------------------------------------------------|
| 1 | Mosaic 100 x 15 (N)<br>on 300 x 300 sheet         | 10        | Glossy | All DYIG colours                                   |
| 2 | Rich In Love Mosaic (N)<br>on 140 x 120 sheet     | 10        | Glossy | All DYIG colours                                   |
| 3 | Rich In Love Mix Mosaic (N)<br>on 140 x 120 sheet | 10        | Glossy | All DYIG GG, DYIG HR,<br>DYIG RC & DYIG WK colours |

(N) Nominal size - pressed edge. Swatch colours may vary from original. Samples should be requested. Size tolerances will vary given all of the above mosaics are handmade. Suggested grout joint widths are 2-5mm. There is a minimum order quantity of 3sqm per item for Mosaic 100 x 15mm and Rich In Love Mosaic; and 4sqm per item for the Rich In Love Mix Mosaic.