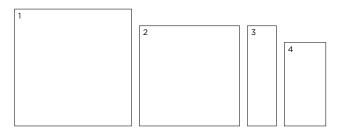

|   | Size (mm)     | Thickness | Finish | Colour Availability |
|---|---------------|-----------|--------|---------------------|
| 1 | 140 x 140 (N) | 10        | Glossy | All DYIG colours    |
| 2 | 120 x 120 (N) | 10        | Glossy | All DYIG colours    |
| 3 | 120 x 35 (N)  | 10        | Glossy | All DYIG colours    |
| 4 | 100 x 50 (N)  | 10        | Glossy | All DYIG colours    |

(N) Nominal size - pressed edge. Swatch colours may vary from original. Samples should be requested. Size tolerances will vary given all of the above sizes are handmade. Suggested grout joint widths are 2-5mm. There is a minimum order quantity of 3sqm per item. Mosaics shown on next page.