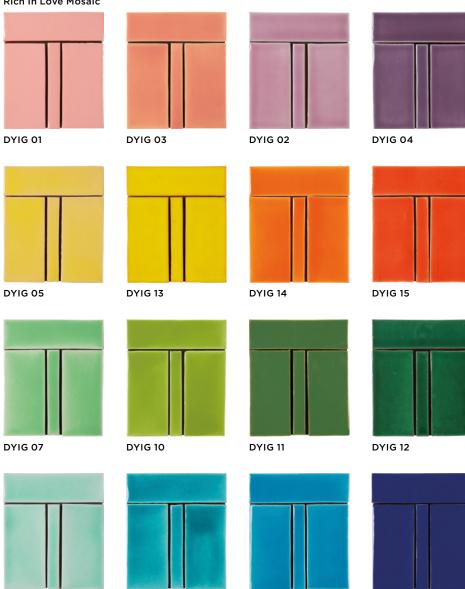

### Rich In Love Mosaic

DYIG 06

DYIG 08

DYIG 09

DYIG 16

## **Mosaics**

|   | Size (mm)                                         | Thickness | Finish | Colour Availability                                |
|---|---------------------------------------------------|-----------|--------|----------------------------------------------------|
| 1 | Mosaic 100 x 15 (N)<br>on 300 x 300 sheet         | 10        | Glossy | All DYIG colours                                   |
| 2 | Rich In Love Mosaic (N)<br>on 140 x 120 sheet     | 10        | Glossy | All DYIG colours                                   |
| 3 | Rich In Love Mix Mosaic (N)<br>on 140 x 120 sheet | 10        | Glossy | All DYIG GG, DYIG HR,<br>DYIG RC & DYIG WK colours |