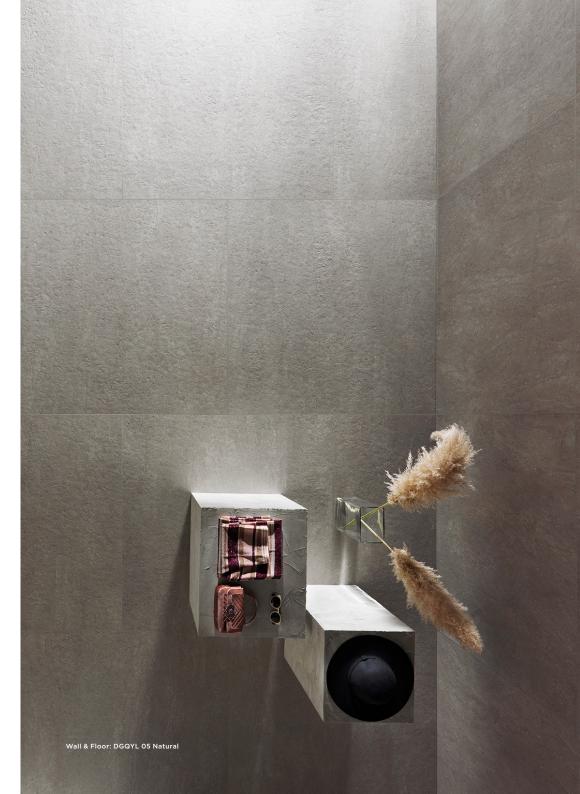

## 4 Colours / 1 Finish / 5 Sizes

Quarry Slim is a range of lightweight porcelain slabs that reinterprets the solid strength of European stones from a technical point of view. Suitable for residential and business contexts, the range offers great versatility when combined with the 12mm-thick version—Quarry.