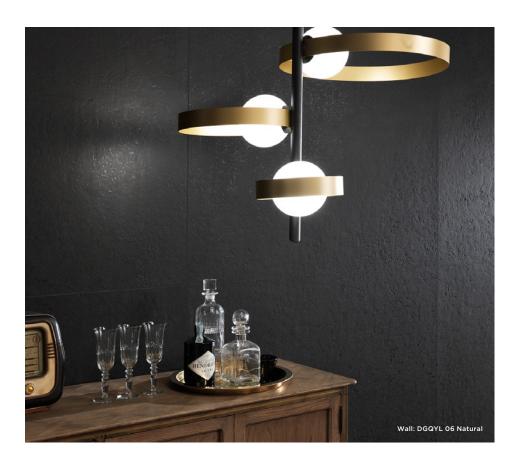

## 4 Colours / 1 Finish / 5 Sizes

Quarry Slim is a range of lightweight porcelain slabs that reinterprets the solid strength of European stones from a technical point of view. Suitable for residential and business contexts, the range offers great versatility when combined with the 12mm-thick version—Quarry.