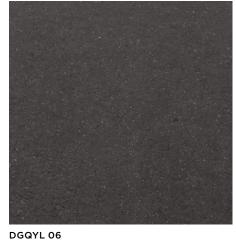

## **Sizes**

DGQYL 01

DGQYL 05 DGQY

|   | Size (mm)       | Thickness | Finish  | Colour Availability |
|---|-----------------|-----------|---------|---------------------|
| 1 | 2500 x 1190 (R) | 6         | Natural | All colours         |
| 2 | 1190 x 1190 (R) | 6         | Natural | All colours         |
| 3 | 1190 x 594 (R)  | 6         | Natural | All colours         |
| 4 | 594 x 594 (R)   | 6         | Natural | All colours         |
| 5 | 594 x 296 (R)   | 6         | Natural | All colours         |