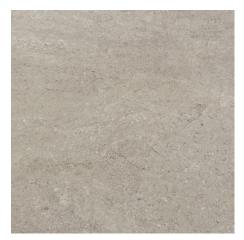

## 4 Colours / 1 Finish / 5 Sizes

Quarry Slim is a range of lightweight porcelain slabs that reinterprets the solid strength of European stones from a technical point of view. Suitable for residential and business contexts, the range offers great versatility when combined with the 12mm-thick version—Quarry.