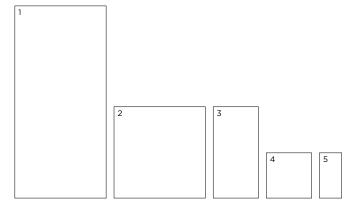

## **Sizes**

DGQYL 01

DGQYL 05 DGQY

|   | Size (mm)       | Thickness | Finish  | Colour Availability |
|---|-----------------|-----------|---------|---------------------|
| 1 | 2500 x 1190 (R) | 6         | Natural | All colours         |
| 2 | 1190 x 1190 (R) | 6         | Natural | All colours         |
| 3 | 1190 x 594 (R)  | 6         | Natural | All colours         |
| 4 | 594 x 594 (R)   | 6         | Natural | All colours         |
| 5 | 594 x 296 (R)   | 6         | Natural | All colours         |