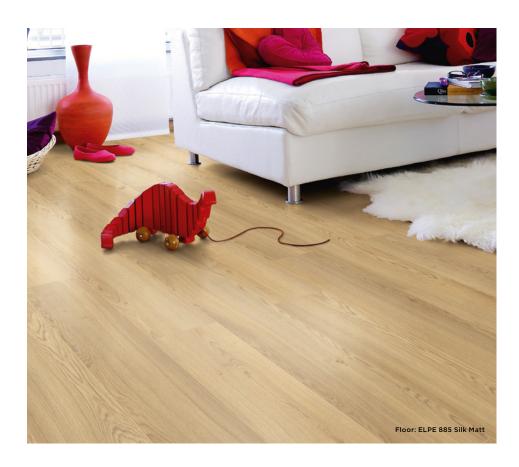

## Pergo Espoo

Engineered Laminate

10 Colours / 1 Finish / 1 Size

Pergo Espoo is a range of elegantly engineered laminates designed to suit budget-conscious projects. A high-quality product with guaranteed performance, this range comes with AquaSafe water-resistance technology.

ELPE 881

**ELPE 883** 

**ELPE 882** 

**ELPE 884** 

**ELPE 888** 

**ELPE 885** 

**ELPE 889** 

**ELPE 886** 