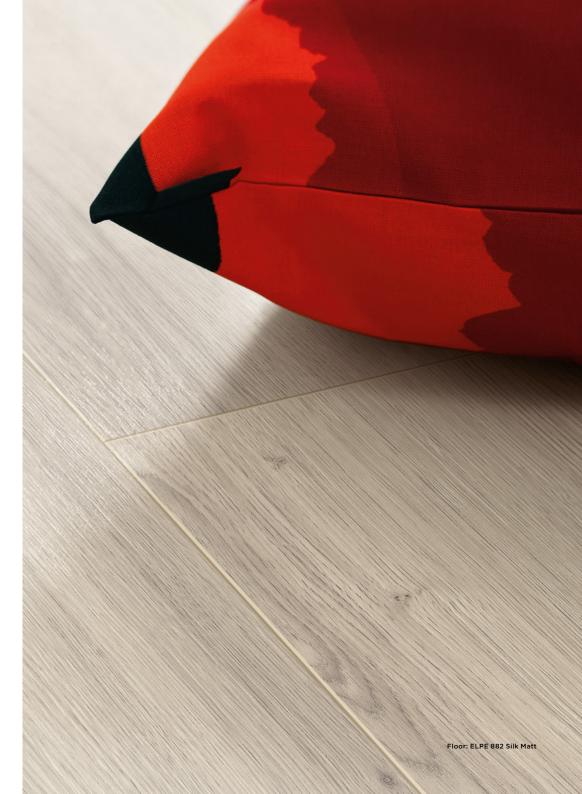

## Pergo Espoo

Engineered Laminate

10 Colours / 1 Finish / 1 Size

Pergo Espoo is a range of elegantly engineered laminates designed to suit budget-conscious projects. A high-quality product with guaranteed performance, this range comes with AquaSafe water-resistance technology.

ELPE 881

**ELPE 883** 

**ELPE 882** 

**ELPE 884** 

**ELPE 888** 

**ELPE 885** 

**ELPE 889** 

**ELPE 886** 