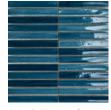

## DAKS 01 Mosaic

DAKS 03 Mosaic

DAKS 02 Mosaic

DAKS 04 Mosaic

DAKS 06 Mosaic

DAKS 09 Mosaic

**DAKS 10 Mosaic** 

DAKS 11 Mosaic

DAKS 07 Mosaic

**DAKS 13 Mosaic** 

DAKS 05 Mosaic

**DAKS 12 Mosaic** 

DAKS 08 Mosaic

## **Mosaics**

|   | Size (mm)                                 | Thickness | Finish              | Colour Availability                                              |
|---|-------------------------------------------|-----------|---------------------|------------------------------------------------------------------|
| 1 | Mosaic 146 x 20 (N)<br>on 295 x 292 sheet | 9.5       | Glossy<br>Cracquele | DAKS 01, 02, 03, 04, 05, 06, 07 & 08<br>DAKS 09, 10, 11, 12 & 13 |