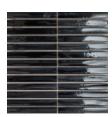

## DAKS 01 Mosaic

DAKS 03 Mosaic

DAKS 02 Mosaic

DAKS 04 Mosaic

DAKS 06 Mosaic

DAKS 09 Mosaic

**DAKS 10 Mosaic** 

DAKS 11 Mosaic

DAKS 07 Mosaic

**DAKS 13 Mosaic** 

DAKS 05 Mosaic

**DAKS 12 Mosaic** 

DAKS 08 Mosaic

## **Mosaics**

|   | Size (mm)                                 | Thickness | Finish              | Colour Availability                                              |
|---|-------------------------------------------|-----------|---------------------|------------------------------------------------------------------|
| 1 | Mosaic 146 x 20 (N)<br>on 295 x 292 sheet | 9.5       | Glossy<br>Cracquele | DAKS 01, 02, 03, 04, 05, 06, 07 & 08<br>DAKS 09, 10, 11, 12 & 13 |