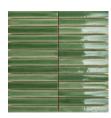

## DAKS 01 Mosaic

DAKS 03 Mosaic

DAKS 02 Mosaic

DAKS 04 Mosaic

DAKS 06 Mosaic

DAKS 09 Mosaic

**DAKS 10 Mosaic** 

DAKS 11 Mosaic

DAKS 07 Mosaic

**DAKS 13 Mosaic** 

DAKS 05 Mosaic

**DAKS 12 Mosaic** 

DAKS 08 Mosaic

## **Mosaics**

|   | Size (mm)                                 | Thickness | Finish              | Colour Availability                                              |
|---|-------------------------------------------|-----------|---------------------|------------------------------------------------------------------|
| 1 | Mosaic 146 x 20 (N)<br>on 295 x 292 sheet | 9.5       | Glossy<br>Cracquele | DAKS 01, 02, 03, 04, 05, 06, 07 & 08<br>DAKS 09, 10, 11, 12 & 13 |