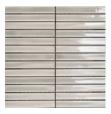

## 13 Colours / 2 Finishes / 1 Mosaic

Koeda is a stunning range of double-fired, handmade ceramic mosaics. Crafted with natural glazes, they come in a captivating selection of vivid, artistic colours. Available in glossy and cracquele finishes, these mosaics are perfect for creating a unique and eye-catching statement in residential or commercial settings.

Wall: DAKS 13 Mosaic Cracquele

Wall: DAKS 12 Mosaic Cracquele