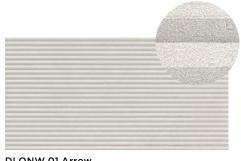

## 3 Colours / 2 Patterns / 1 Finish / 1 Size

Noon Wall is a ceramic wall range that includes two relief variations. These reliefs are available in two variations, both uniform and parallel-spaced from one another. Angle, with thin sides; and Arrow, with more significant spacing. Refer to Noon for 9mm-thick porcelain alternatives.

(R) Rectified size - squared edge with bevel. For use on internal walls only. Swatch colours may vary from original. Samples should be requested.

**DLONW 01 Angle** 

**DLONW 01 Arrow** 

DLONW 02 Angle

DLONW 02 Arrow