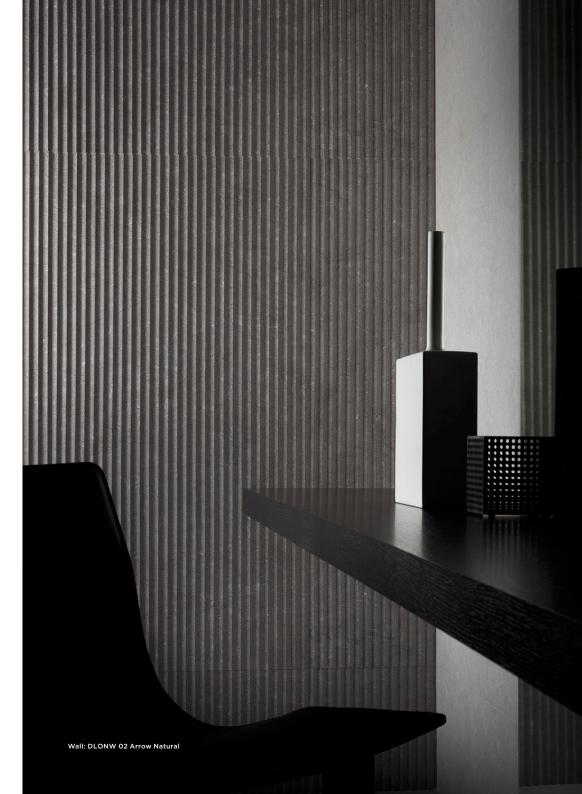

## 3 Colours / 2 Patterns / 1 Finish / 1 Size

Noon Wall is a ceramic wall range that includes two relief variations. These reliefs are available in two variations, both uniform and parallel-spaced from one another. Angle, with thin sides; and Arrow, with more significant spacing. Refer to Noon for 9mm-thick porcelain alternatives.

(R) Rectified size - squared edge with bevel. For use on internal walls only. Swatch colours may vary from original. Samples should be requested.

**DLONW 01 Angle** 

**DLONW 01 Arrow** 

DLONW 02 Angle

DLONW 02 Arrow