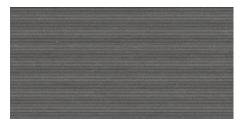

ramic Design



## 3 Colours / 2 Patterns / 1 Finish / 1 Size

Noon Wall is a ceramic wall range that includes two relief variations. These reliefs are available in two variations, both uniform and parallel-spaced from one another. Angle, with thin sides; and Arrow, with more significant spacing. Refer to Noon for 9mm-thick porcelain alternatives.



## **Sizes**



|   | Size (mm)      | Thickness | Finish  | Colour Availability |
|---|----------------|-----------|---------|---------------------|
| 1 | 1198 x 598 (R) | 9         | Natural | All colours         |

(R) Rectified size - squared edge with bevel. For use on internal walls only. Swatch colours may vary from original. Samples should be requested.



**DLONW 01 Angle** 



**DLONW 01 Arrow** 



DLONW 02 Angle



DLONW 02 Arrow



DLONW 04 Angle



DLONW 04 Arrow