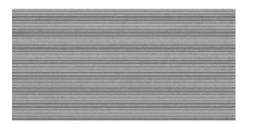

(R) Rectified size - squared edge with bevel. For use on internal walls only. Swatch colours may vary from original. Samples should be requested.

**DLONW 01 Angle** 

**DLONW 01 Arrow** 

DLONW 02 Angle

DLONW 02 Arrow