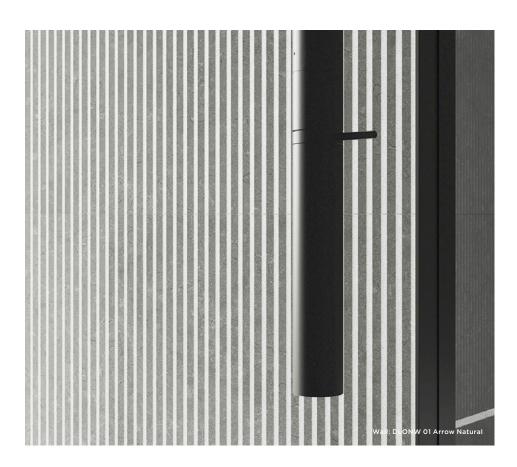

## 3 Colours / 2 Patterns / 1 Finish / 1 Size

Noon Wall is a ceramic wall range that includes two relief variations. These reliefs are available in two variations, both uniform and parallel-spaced from one another. Angle, with thin sides; and Arrow, with more significant spacing. Refer to Noon for 9mm-thick porcelain alternatives.

(R) Rectified size - squared edge with bevel. For use on internal walls only. Swatch colours may vary from original. Samples should be requested.

**DLONW 01 Angle** 

**DLONW 01 Arrow** 

DLONW 02 Angle

DLONW 02 Arrow