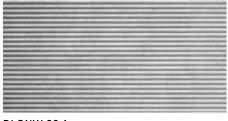

(R) Rectified size - squared edge with bevel. For use on internal walls only. Swatch colours may vary from original. Samples should be requested.

**DLONW 01 Angle** 

**DLONW 01 Arrow** 

DLONW 02 Angle

DLONW 02 Arrow