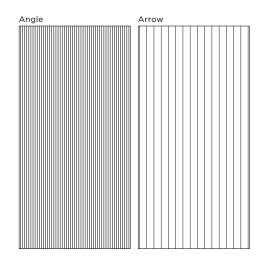

## 3 Colours / 2 Patterns / 1 Finish / 1 Size

Noon Wall is a ceramic wall range that includes two relief variations. These reliefs are available in two variations, both uniform and parallel-spaced from one another. Angle, with thin sides; and Arrow, with more significant spacing. Refer to Noon for 9mm-thick porcelain alternatives.

(R) Rectified size - squared edge with bevel. For use on internal walls only. Swatch colours may vary from original. Samples should be requested.

**DLONW 01 Angle** 

**DLONW 01 Arrow** 

DLONW 02 Angle

DLONW 02 Arrow