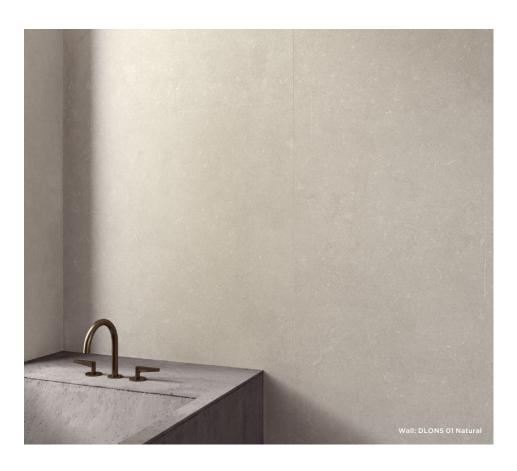

## 3 Colours / 1 Finish / 1 Size

Noon Slim is a soothing range of delicate stone-effects with fossil inclusions that reveal, under close inspection, a unique manually chiselled appearance traditionally found only from exclusive stone quarries. Refer to Noon for 9mm-thick tile alternatives.

DLONS 01

DLONS 02

DLONS 04