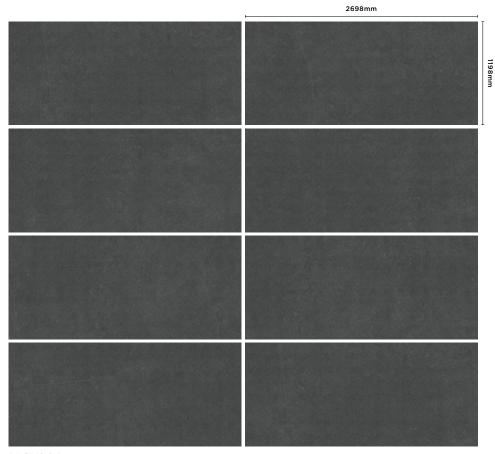

## **Sizes**

Finish

Natural

(R) Rectified size – squared edge with bevel.

Swatch colours may vary from original. Samples should be requested.

Thickness

Size (mm)

2698 x 1198 (R)