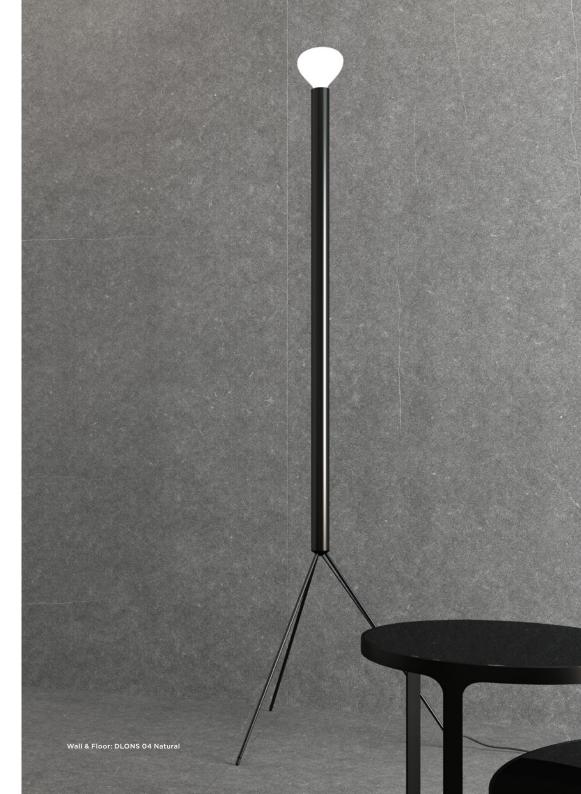

## 3 Colours / 1 Finish / 1 Size

Noon Slim is a soothing range of delicate stone-effects with fossil inclusions that reveal, under close inspection, a unique manually chiselled appearance traditionally found only from exclusive stone quarries. Refer to Noon for 9mm-thick tile alternatives.

DLONS 01

DLONS 02

DLONS 04