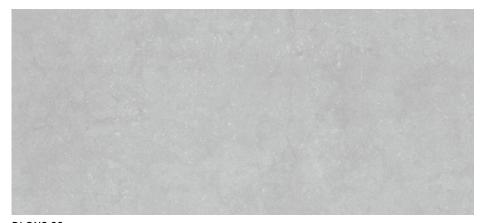

## **Noon Slim**

Lightweight Slabs / Porcelain Stone



## 3 Colours / 1 Finish / 1 Size

Noon Slim is a soothing range of delicate stone-effects with fossil inclusions that reveal, under close inspection, a unique manually chiselled appearance traditionally found only from exclusive stone quarries. Refer to Noon for 9mm-thick tile alternatives.





DLONS 01



DLONS 02



DLONS 04

## **Sizes**



Finish

Natural

(R) Rectified size – squared edge with bevel.

Swatch colours may vary from original. Samples should be requested.

Thickness

Size (mm)

2698 x 1198 (R)





Colour Availability

All colours

## **V2 - Moderate Shade Variation**



DLONS 01



DLONS 02



DLONS 04