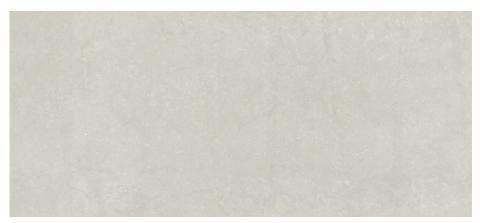

## **Noon Slim**

Lightweight Slabs / Porcelain Stone



## 3 Colours / 1 Finish / 1 Size

Noon Slim is a soothing range of delicate stone-effects with fossil inclusions that reveal, under close inspection, a unique manually chiselled appearance traditionally found only from exclusive stone quarries. Refer to Noon for 9mm-thick tile alternatives.





DLONS 01



DLONS 02



DLONS 04

## **Sizes**



Finish

Natural

(R) Rectified size – squared edge with bevel.

Swatch colours may vary from original. Samples should be requested.

Thickness

Size (mm)

2698 x 1198 (R)





Colour Availability

All colours

## **V2 - Moderate Shade Variation**



DLONS 01



DLONS 02



DLONS 04