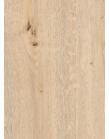

PERGO.

Floor: EVPE 434 Matt

Floor: EVPE 420 Matt

EVPE 433

EVPE 428

EVPE 423

EVPE 425

EVPE 420

**EVPE 426** 

EVPE 430

EVPE 435

Sizes

Swatch colours may vary from original. Samples should be requested. Thickness includes 1mm underlay.