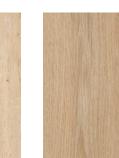

PERGO.

Floor: EVPE 434 Matt

Floor: EVPE 420 Matt

EVPE 433

EVPE 428

EVPE 423

EVPE 425

EVPE 420

**EVPE 426** 

EVPE 430

EVPE 435

Sizes

Swatch colours may vary from original. Samples should be requested. Thickness includes 1mm underlay.