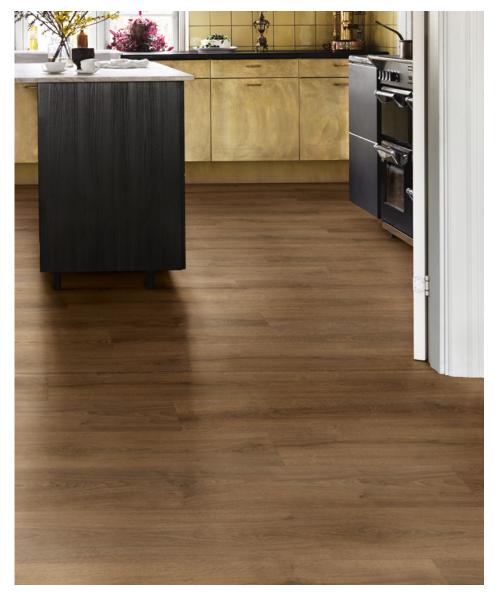

## 16 Colours / 1 Finish / 1 Size

Pergo Glomma Pad Pro is a range of gorgeous, extremely hard-wearing vinyl floors with pre-attached underlay to make installation smarter, speedier and easier—specially designed for professional installers in multi-housing projects.