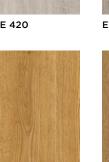

PERGO.

Floor: EVPE 434 Matt

Floor: EVPE 420 Matt

EVPE 433

EVPE 428

EVPE 423

EVPE 425

EVPE 420