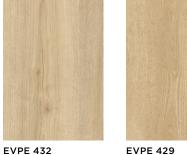

## 16 Colours / 1 Finish / 1 Size

Pergo Glomma Pad Pro is a range of gorgeous, extremely hard-wearing vinyl floors with pre-attached underlay to make installation smarter, speedier and easier—specially designed for professional installers in multi-housing projects.

**EVPE 426** 

EVPE 430

EVPE 435

Sizes

Swatch colours may vary from original. Samples should be requested. Thickness includes 1mm underlay.