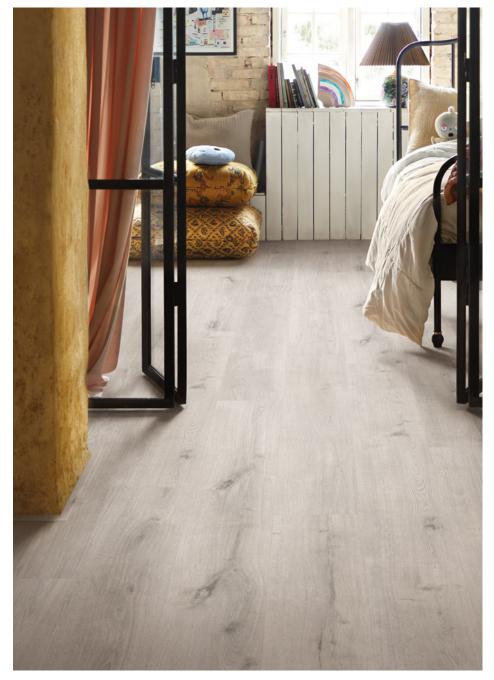

## 16 Colours / 1 Finish / 1 Size

Pergo Glomma Pad Pro is a range of gorgeous, extremely hard-wearing vinyl floors with pre-attached underlay to make installation smarter, speedier and easier—specially designed for professional installers in multi-housing projects.