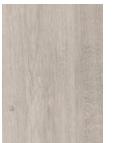

PERGO.

Floor: EVPE 434 Matt

Floor: EVPE 420 Matt

EVPE 433

EVPE 428

EVPE 423

EVPE 425

EVPE 420

**EVPE 426** 

EVPE 430

EVPE 435

Sizes

Swatch colours may vary from original. Samples should be requested. Thickness includes 1mm underlay.