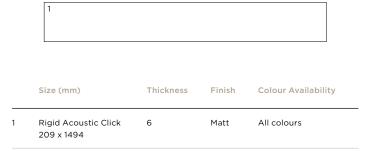

**EVPE 426** 

EVPE 430

EVPE 435

Sizes

Swatch colours may vary from original. Samples should be requested. Thickness includes 1mm underlay.