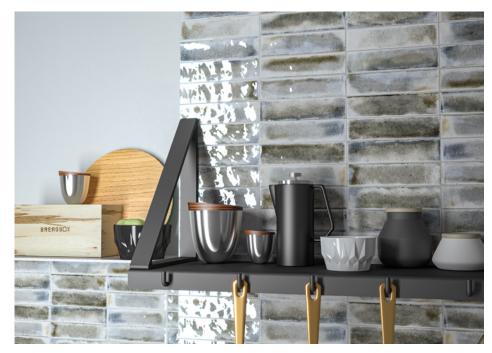

## 12 Colours / 1 Finish / 1 Size

Jazba is a bold and vibrant range of porcelain tiles that transforms interiors into dynamic, lively spaces. From pure white to deep black, including shades of green, blue, pink, and caramel, Jazba is the perfect choice for adding personality to your space.

Wall: DCJ 11 Glossy

Wall: DCJ 04 Glossy

Wall: DCJ 02 Glossy

DCJ 01

DCJ 03

DCJ 05

DCJ 07

DCJ 10