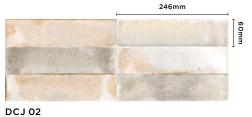

Wall: DCJ 11 Glossy

Wall: DCJ 04 Glossy

Wall: DCJ 02 Glossy

DCJ 01

DCJ 03

DCJ 05

DCJ 07

DCJ 10

|   | Size (mm)    | Thickness | Finish | Colour Availability |
|---|--------------|-----------|--------|---------------------|
| 1 | 246 x 60 (N) | 8.3       | Glossy | All colours         |

(N) Nominal size – pressed edge. Swatch colours may vary from original. Samples should be requested.