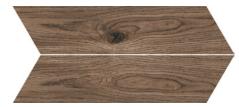

## Vivo

Porcelain Wood



## 4 Colours / 2 Finishes / 4 Sizes

Vivo is a porcelain tile range with an elegant surface, characterised by knots and rifts with slight shading, giving the wood look a new dimension. 3D Ink technology adds a slightly shiny effect to the matt surface, ensuring a unique match of substance, colour, and texture on every piece.







Floor: DMVL 03 Matt

Floor: DMVL 01 Chevron Matt



DMVL 01



DMVL 02



DMVL 03



DMVL 04



DMVL 01 Chevron



DMVL 03 Chevron



DMVL 02 Chevron



DMVL 04 Chevron

## Sizes



|   | Size (mm)                  | Thickness | Finish       | Colour Availability        |
|---|----------------------------|-----------|--------------|----------------------------|
| 1 | 1798 x 223 (R)             | 9         | Matt         | All colours                |
| 2 | 1498 x 198 (R)             | 9         | Matt<br>Grip | All colours<br>All colours |
| 3 | 1198 x 198 (R)             | 9         | Matt<br>Grip | All colours<br>All colours |
| 4 | Chevron<br>540 x 109.6 (R) | 9         | Matt         | All colours                |

<sup>(</sup>R) Rectified size - square edge with bevel. Swatch colours may vary from original. Samples should be requested. The Chevron Left and Chevron Right pieces come equally mixed in a box and are not sold separately.