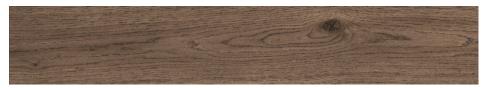

## 4 Colours / 2 Finishes / 4 Sizes

Vivo is a porcelain tile range with an elegant surface, characterised by knots and rifts with slight shading, giving the wood look a new dimension. 3D Ink technology adds a slightly shiny effect to the matt surface, ensuring a unique match of substance, colour, and texture on every piece.

Floor: DMVL 03 Matt

Floor: DMVL 01 Chevron Matt

DMVL 01

DMVL 02

DMVL 03

DMVL 04

DMVL 01 Chevron

DMVL 03 Chevron