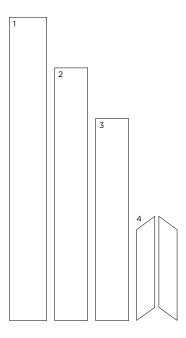

## Sizes

|   | Size (mm)                  | Thickness | Finish       | Colour Availability        |
|---|----------------------------|-----------|--------------|----------------------------|
| 1 | 1798 x 223 (R)             | 9         | Matt         | All colours                |
| 2 | 1498 x 198 (R)             | 9         | Matt<br>Grip | All colours<br>All colours |
| 3 | 1198 x 198 (R)             | 9         | Matt<br>Grip | All colours<br>All colours |
| 4 | Chevron<br>540 x 109.6 (R) | 9         | Matt         | All colours                |