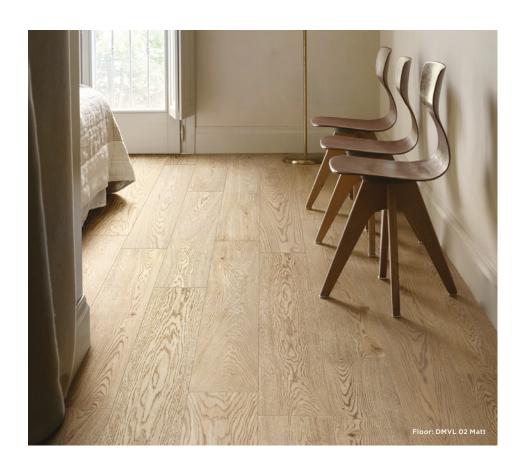

## 4 Colours / 2 Finishes / 4 Sizes

Vivo is a porcelain tile range with an elegant surface, characterised by knots and rifts with slight shading, giving the wood look a new dimension. 3D Ink technology adds a slightly shiny effect to the matt surface, ensuring a unique match of substance, colour, and texture on every piece.