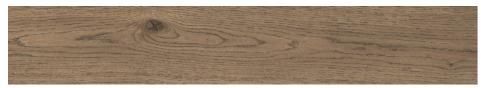

## 4 Colours / 2 Finishes / 4 Sizes

Vivo is a porcelain tile range with an elegant surface, characterised by knots and rifts with slight shading, giving the wood look a new dimension. 3D Ink technology adds a slightly shiny effect to the matt surface, ensuring a unique match of substance, colour, and texture on every piece.

Floor: DMVL 03 Matt

Floor: DMVL 01 Chevron Matt

DMVL 01

DMVL 02

DMVL 03

DMVL 04

DMVL 01 Chevron

DMVL 03 Chevron