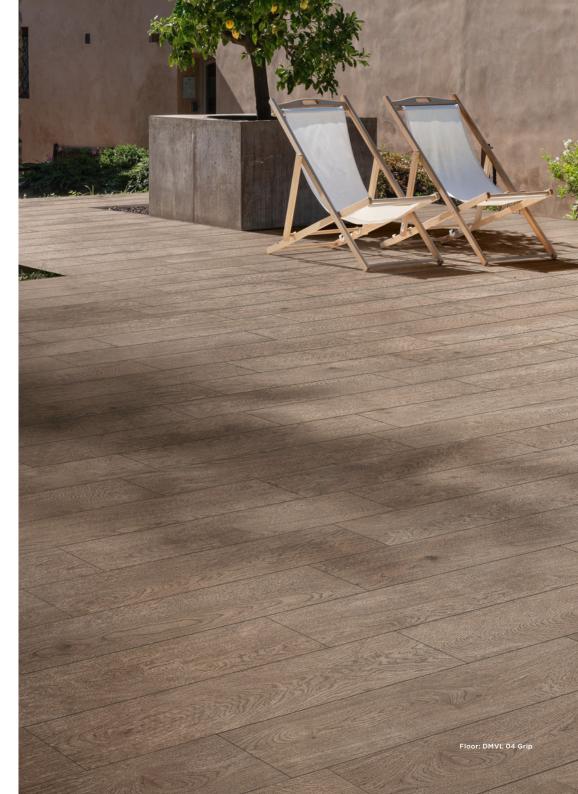

## 4 Colours / 2 Finishes / 4 Sizes

Vivo is a porcelain tile range with an elegant surface, characterised by knots and rifts with slight shading, giving the wood look a new dimension. 3D Ink technology adds a slightly shiny effect to the matt surface, ensuring a unique match of substance, colour, and texture on every piece.