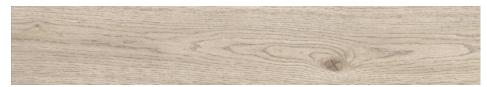

## 4 Colours / 2 Finishes / 4 Sizes

Vivo is a porcelain tile range with an elegant surface, characterised by knots and rifts with slight shading, giving the wood look a new dimension. 3D Ink technology adds a slightly shiny effect to the matt surface, ensuring a unique match of substance, colour, and texture on every piece.

Floor: DMVL 03 Matt

Floor: DMVL 01 Chevron Matt

DMVL 01

DMVL 02

DMVL 03

DMVL 04

DMVL 01 Chevron

DMVL 03 Chevron