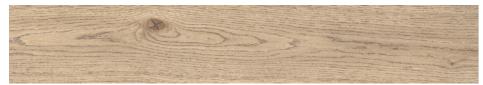

## 4 Colours / 2 Finishes / 4 Sizes

Vivo is a porcelain tile range with an elegant surface, characterised by knots and rifts with slight shading, giving the wood look a new dimension. 3D Ink technology adds a slightly shiny effect to the matt surface, ensuring a unique match of substance, colour, and texture on every piece.

Floor: DMVL 03 Matt

Floor: DMVL 01 Chevron Matt

DMVL 01

DMVL 02

DMVL 03

DMVL 04

DMVL 01 Chevron

DMVL 03 Chevron