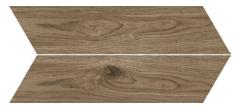

## Vivo

Porcelain Wood



## 4 Colours / 2 Finishes / 4 Sizes

Vivo is a porcelain tile range with an elegant surface, characterised by knots and rifts with slight shading, giving the wood look a new dimension. 3D Ink technology adds a slightly shiny effect to the matt surface, ensuring a unique match of substance, colour, and texture on every piece.







Floor: DMVL 03 Matt

Floor: DMVL 01 Chevron Matt



DMVL 01



DMVL 02



DMVL 03



DMVL 04



DMVL 01 Chevron



DMVL 03 Chevron



DMVL 02 Chevron



DMVL 04 Chevron

## Sizes



|   | Size (mm)                  | Thickness | Finish       | Colour Availability        |
|---|----------------------------|-----------|--------------|----------------------------|
| 1 | 1798 x 223 (R)             | 9         | Matt         | All colours                |
| 2 | 1498 x 198 (R)             | 9         | Matt<br>Grip | All colours<br>All colours |
| 3 | 1198 x 198 (R)             | 9         | Matt<br>Grip | All colours<br>All colours |
| 4 | Chevron<br>540 x 109.6 (R) | 9         | Matt         | All colours                |

<sup>(</sup>R) Rectified size - square edge with bevel. Swatch colours may vary from original. Samples should be requested. The Chevron Left and Chevron Right pieces come equally mixed