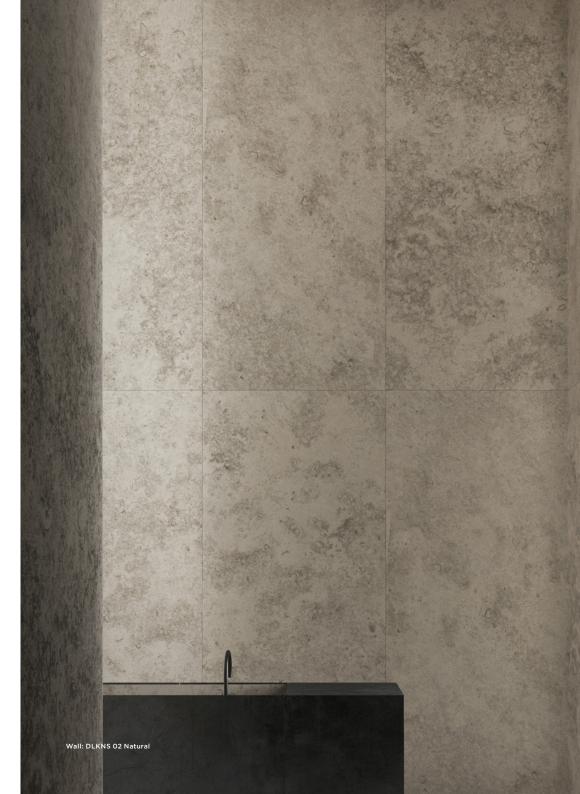

DLKNS 04

DLKNS 01

DLKNS 02

|   | Size (mm)      | Thickness | Finish  | Colour Availability |
|---|----------------|-----------|---------|---------------------|
| 1 | 2698 x 898 (R) | 6         | Natural | All colours         |
| 2 | 1198 x 598 (R) | 6         | Natural | All colours         |