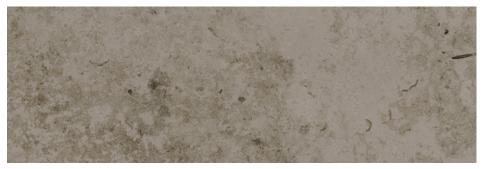

## Kendo Wall Slim

Lightweight Slabs / Ceramic Design

## 3 Colours / 1 Finish / 2 Sizes

Kendo Wall Slim is a highly versatile lightweight ceramic slab range for walls that utilises the groundbreaking Ductile<sup>®</sup> technology. Due to the high adaptability of the large-sized sheets, it is perfect for interior cladding. Easy to handle thanks to its 6mm thickness. Refer to Kendo for 9mm-thick porcelain alternatives.

DLKNS 04

DLKNS 01

DLKNS 02

|   | Size (mm)      | Thickness | Finish  | Colour Availability |
|---|----------------|-----------|---------|---------------------|
| 1 | 2698 x 898 (R) | 6         | Natural | All colours         |
| 2 | 1198 x 598 (R) | 6         | Natural | All colours         |