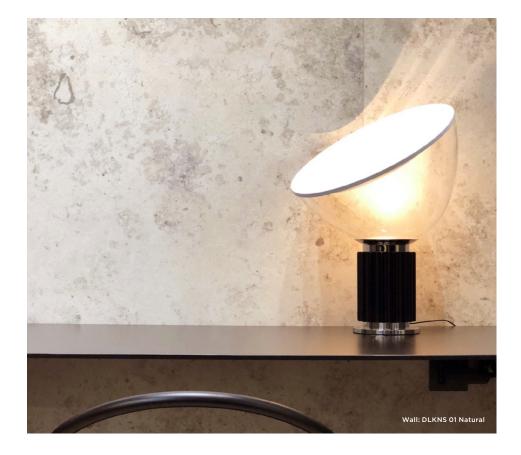

DLKNS 04

DLKNS 01

DLKNS 02

|   | Size (mm)      | Thickness | Finish  | Colour Availability |
|---|----------------|-----------|---------|---------------------|
| 1 | 2698 x 898 (R) | 6         | Natural | All colours         |
| 2 | 1198 x 598 (R) | 6         | Natural | All colours         |