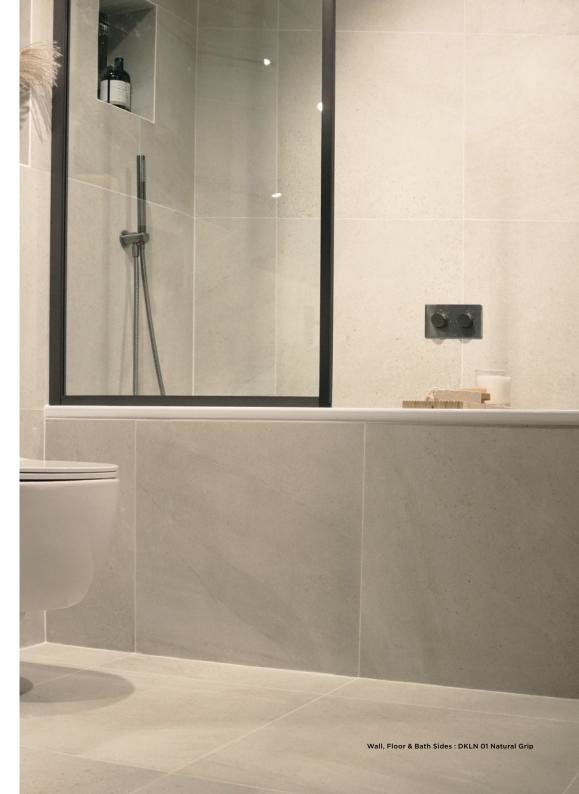

## 4 Colours / 1 Finish / 2 Sizes

Land 2.0 is a contemporary porcelain range with an exceptional level of detail and tonal variation. Suitable for wall and floor applications in budget-conscious projects. This range is easy to clean and maintain, and designed to provide high levels of slip performance in wet and dry areas.

DKLN 01

DKLN 02

DKLN 03 DKLN