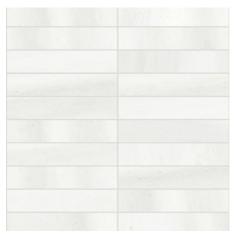

#### Mosaic 147 x 27mm

DROG 01 Mosaic

DROG 03 Mosaic

DROG 02 Mosaic

DROG 04 Mosaic