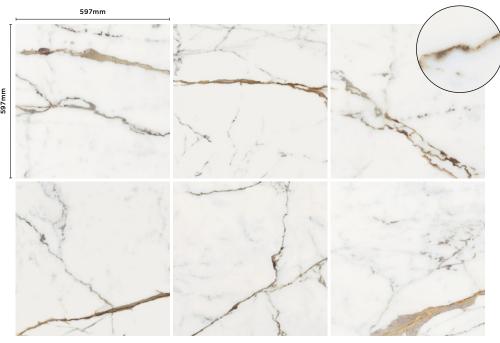

### 4 Colours / 2 Finishes / 4 Sizes / 2 Mosaics

Les Origines is a porcelain tile range that delves into the harmonious beauty of white marble. It blends the elegance and sophistication that have long been associated with this fascinating material with the rigour of its aesthetic and balanced vein patterns, in line with the most recent decorative trends.

## Sizes

DROG 01

DROG 03 DF

|   | Size (mm)      | Thickness | Finish         | Colour Availability        |
|---|----------------|-----------|----------------|----------------------------|
| 1 | 1797 x 797 (R) | 9         | Matt<br>Glossy | All colours<br>All colours |
| 2 | 1197 x 597 (R) | 9         | Matt<br>Glossy | All colours<br>All colours |
| 3 | 597 x 597 (R)  | 9         | Matt<br>Glossy | All colours<br>All colours |
| 4 | 597 x 297 (R)  | 9         | Matt<br>Glossy | All colours<br>All colours |