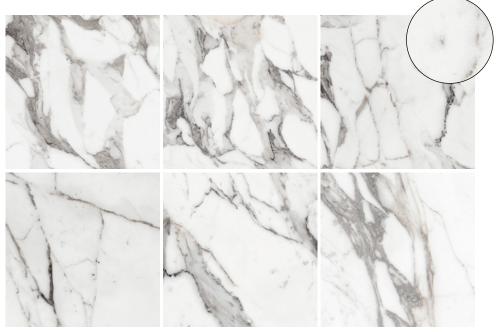

## **V2 - Moderate Shade Variation**

DROG 02 Glossy

DROG 03 Matt

DROG 04 Glossy