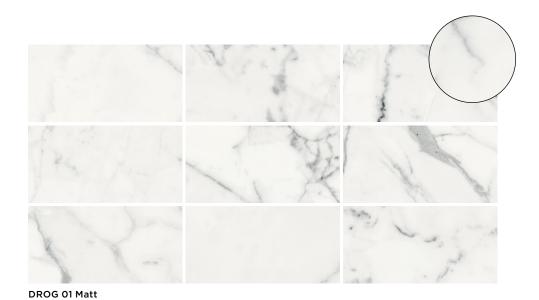

## **V2 - Moderate Shade Variation**

DROG 02 Glossy

DROG 03 Matt

DROG 04 Glossy