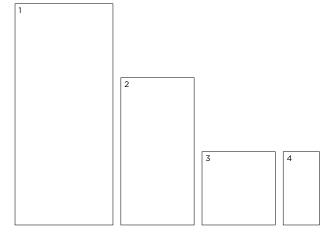

## Sizes

DROG 01

DROG 03 DF

|   | Size (mm)      | Thickness | Finish         | Colour Availability        |
|---|----------------|-----------|----------------|----------------------------|
| 1 | 1797 x 797 (R) | 9         | Matt<br>Glossy | All colours<br>All colours |
| 2 | 1197 x 597 (R) | 9         | Matt<br>Glossy | All colours<br>All colours |
| 3 | 597 x 597 (R)  | 9         | Matt<br>Glossy | All colours<br>All colours |
| 4 | 597 x 297 (R)  | 9         | Matt<br>Glossy | All colours<br>All colours |

<sup>(</sup>R) Rectified size – square edge with bevel. Mosaics and special pieces shown on next page. Swatch colours may vary from original. Samples should be requested.