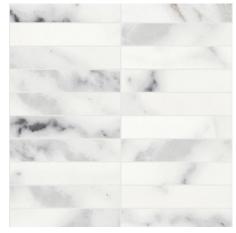

#### Mosaic 147 x 27mm

DROG 01 Mosaic

DROG 03 Mosaic

DROG 02 Mosaic

DROG 04 Mosaic