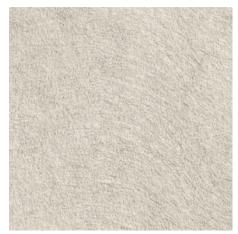

## Pura 20mm

External 20mm / Porcelain Stone

## 4 Colours / 1 Finish / 2 Sizes

Pura 20mm is a porcelain tile range with harmonious, meticulously-detailed surfaces with impressive technical and aesthetic properties. This range is ideal for outdoor use with External Support Systems. Refer to Pura for 14mm-thick tiles suitable for indoor use.