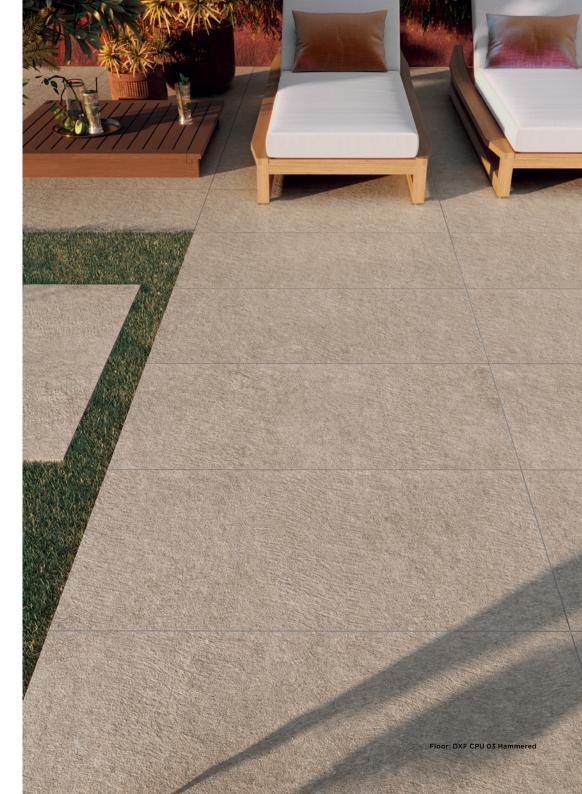

## **Special Pieces**

Floor: DXF CPU 03 Hammered

|   | Size (mm)                                            | Thickness | Finish   | Colour Availability |
|---|------------------------------------------------------|-----------|----------|---------------------|
| 1 | Grill Component<br>598 x 150                         | 20        | Hammered | All colours         |
| 2 | Grooved & Drip-Flap Step Tread<br>598 x 298          | 20        | Hammered | All colours         |
| 3 | Bullnose Step Tread<br>598 x 298                     | 20        | Hammered | All colours         |
| 4 | Grooved & Drip-Flap Bullnose Step Tread<br>598 x 298 | 20        | Hammered | All colours         |