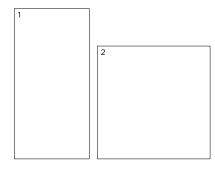

## **Sizes**

DXF CPU 01

DXF CPU 03

DXF CPU 02

DXF CPU 04

|   | Size (mm)      | Thickness | Finish   | Colour Availability |
|---|----------------|-----------|----------|---------------------|
| 1 | 1198 x 598 (R) | 20        | Hammered | All colours         |
| 2 | 898 x 898 (R)  | 20        | Hammered | All colours         |

<sup>(</sup>R) Rectified size – square edge with bevel. Swatch colours may vary from original. Samples should be requested. Special pieces shown on next page.