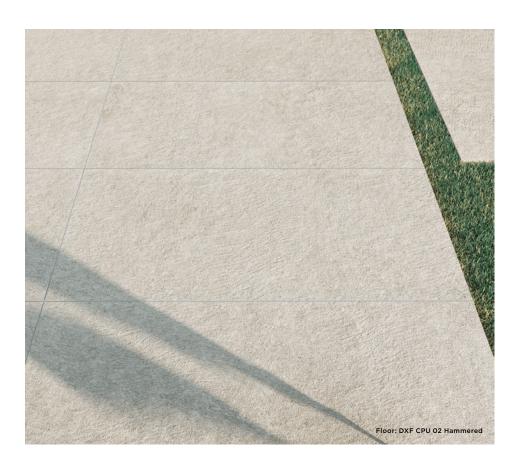

## Pura 20mm

External 20mm / Porcelain Stone

## 4 Colours / 1 Finish / 2 Sizes

Pura 20mm is a porcelain tile range with harmonious, meticulously-detailed surfaces with impressive technical and aesthetic properties. This range is ideal for outdoor use with External Support Systems. Refer to Pura for 14mm-thick tiles suitable for indoor use.

## **Sizes**

DXF CPU 01

DXF CPU 03

DXF CPU 02

DXF CPU 04

|   | Size (mm)      | Thickness | Finish   | Colour Availability |
|---|----------------|-----------|----------|---------------------|
| 1 | 1198 x 598 (R) | 20        | Hammered | All colours         |
| 2 | 898 x 898 (R)  | 20        | Hammered | All colours         |