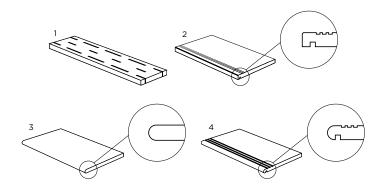

## **Special Pieces**

Floor: DXF CPU 03 Hammered

|   | Size (mm)                                            | Thickness | Finish   | Colour Availability |
|---|------------------------------------------------------|-----------|----------|---------------------|
| 1 | Grill Component<br>598 x 150                         | 20        | Hammered | All colours         |
| 2 | Grooved & Drip-Flap Step Tread<br>598 x 298          | 20        | Hammered | All colours         |
| 3 | Bullnose Step Tread<br>598 x 298                     | 20        | Hammered | All colours         |
| 4 | Grooved & Drip-Flap Bullnose Step Tread<br>598 x 298 | 20        | Hammered | All colours         |