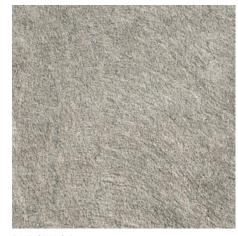

## Pura 20mm

External 20mm / Porcelain Stone

## 4 Colours / 1 Finish / 2 Sizes

Pura 20mm is a porcelain tile range with harmonious, meticulously-detailed surfaces with impressive technical and aesthetic properties. This range is ideal for outdoor use with External Support Systems. Refer to Pura for 14mm-thick tiles suitable for indoor use.