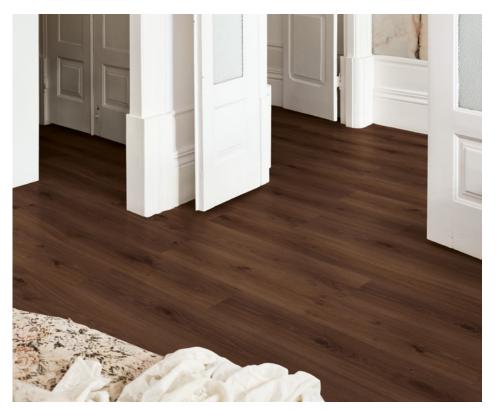

## Pergo Mandal

Engineered Laminate

8 Colours / 2 Finishes / 1 Size

Pergo Mandal is a standard-sized, water-resistant laminate flooring range. The colours are warm and welcoming, while offering a modern, minimalistic look. The innovative AquaSafe technology lends excellent water resistance for durability and security.

PERGO.

Floor: ELPE 328 Matt

**ELPE 327** 

**ELPE 323** 

**ELPE 324** 

**ELPE 325** 

**ELPE 321** 

**ELPE 322 ELPE 328** 