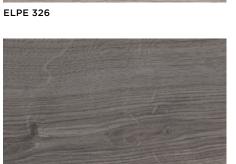

PERGO.

Floor: ELPE 328 Matt

**ELPE 327** 

**ELPE 323** 

**ELPE 324** 

**ELPE 325** 

**ELPE 321** 

**ELPE 322 ELPE 328** 

## **Sizes**

|   | Size (mm)  | Thickness | Finish            | Colour Availability            |
|---|------------|-----------|-------------------|--------------------------------|
| 1 | 190 x 1200 | 8         | Matt<br>Silk Matt | ELPE 323-328<br>ELPE 321 & 322 |