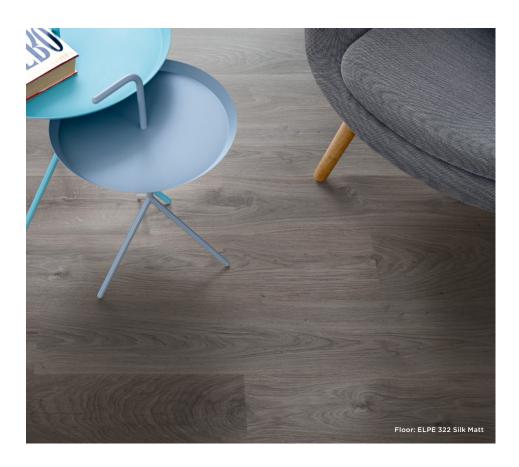

## Pergo Mandal

Engineered Laminate

8 Colours / 2 Finishes / 1 Size

Pergo Mandal is a standard-sized, water-resistant laminate flooring range. The colours are warm and welcoming, while offering a modern, minimalistic look. The innovative AquaSafe technology lends excellent water resistance for durability and security.

PERGO.

Floor: ELPE 328 Matt

**ELPE 327** 

**ELPE 323** 

**ELPE 324** 

**ELPE 325** 

**ELPE 321** 

**ELPE 322 ELPE 328** 