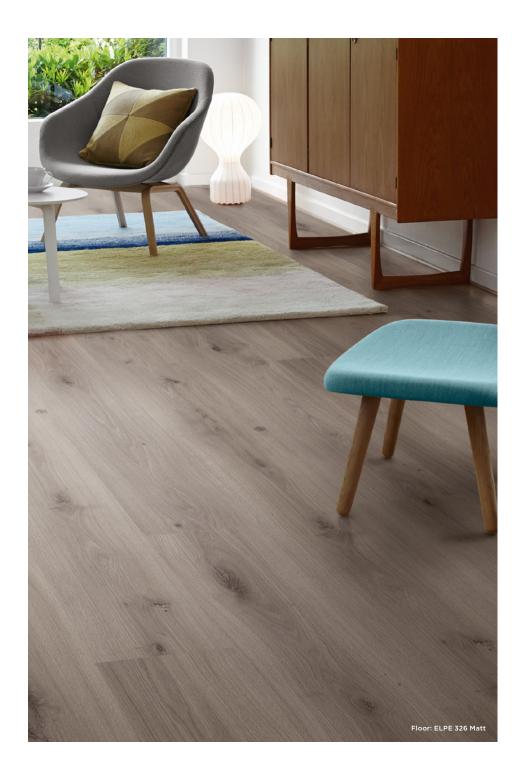

## Pergo Mandal

Engineered Laminate

8 Colours / 2 Finishes / 1 Size

Pergo Mandal is a standard-sized, water-resistant laminate flooring range. The colours are warm and welcoming, while offering a modern, minimalistic look. The innovative AquaSafe technology lends excellent water resistance for durability and security.

PERGO.

Floor: ELPE 328 Matt

**ELPE 327** 

**ELPE 323** 

**ELPE 324** 

**ELPE 325** 

**ELPE 321** 

**ELPE 322 ELPE 328** 