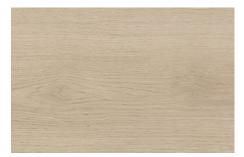

PERGO.

Floor: ELPE 328 Matt

**ELPE 327** 

**ELPE 323** 

**ELPE 324** 

**ELPE 325** 

**ELPE 321** 

**ELPE 322 ELPE 328** 

## **Sizes**

|   | Size (mm)  | Thickness | Finish            | Colour Availability            |
|---|------------|-----------|-------------------|--------------------------------|
| 1 | 190 x 1200 | 8         | Matt<br>Silk Matt | ELPE 323-328<br>ELPE 321 & 322 |