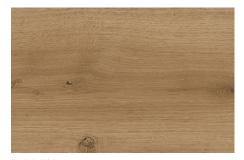

PERGO.

Floor: ELPE 328 Matt

**ELPE 327** 

**ELPE 323** 

**ELPE 324** 

**ELPE 325** 

**ELPE 321** 

**ELPE 322 ELPE 328** 

## **Sizes**

|   | Size (mm)  | Thickness | Finish            | Colour Availability            |
|---|------------|-----------|-------------------|--------------------------------|
| 1 | 190 x 1200 | 8         | Matt<br>Silk Matt | ELPE 323-328<br>ELPE 321 & 322 |