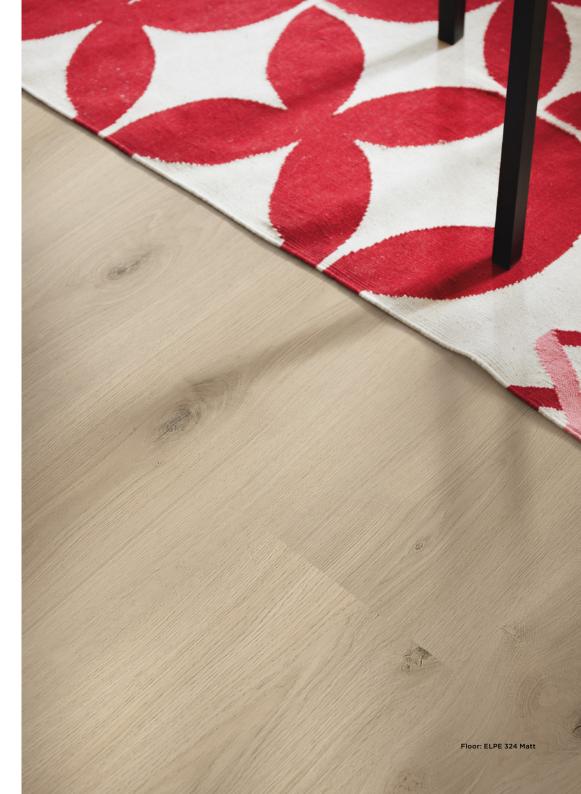

## Pergo Mandal

Engineered Laminate

8 Colours / 2 Finishes / 1 Size

Pergo Mandal is a standard-sized, water-resistant laminate flooring range. The colours are warm and welcoming, while offering a modern, minimalistic look. The innovative AquaSafe technology lends excellent water resistance for durability and security.

PERGO.

Floor: ELPE 328 Matt

**ELPE 327** 

**ELPE 323** 

**ELPE 324** 

**ELPE 325** 

**ELPE 321** 

**ELPE 322 ELPE 328** 