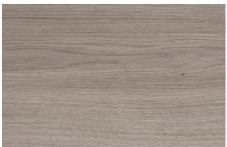

PERGO.

Floor: ELPE 328 Matt

**ELPE 327** 

**ELPE 323** 

**ELPE 324** 

**ELPE 325** 

**ELPE 321** 

**ELPE 322 ELPE 328** 

## **Sizes**

|   | Size (mm)  | Thickness | Finish            | Colour Availability            |
|---|------------|-----------|-------------------|--------------------------------|
| 1 | 190 x 1200 | 8         | Matt<br>Silk Matt | ELPE 323-328<br>ELPE 321 & 322 |