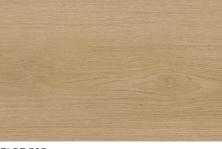

PERGO.

Floor: ELPE 328 Matt

**ELPE 327** 

**ELPE 323** 

**ELPE 324** 

**ELPE 325** 

**ELPE 321** 

**ELPE 322 ELPE 328** 

## **Sizes**

|   | Size (mm)  | Thickness | Finish            | Colour Availability            |
|---|------------|-----------|-------------------|--------------------------------|
| 1 | 190 x 1200 | 8         | Matt<br>Silk Matt | ELPE 323-328<br>ELPE 321 & 322 |