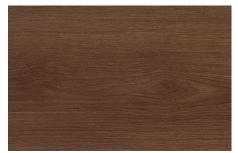

PERGO.

Floor: ELPE 328 Matt

**ELPE 327** 

**ELPE 323** 

**ELPE 324** 

**ELPE 325** 

**ELPE 321** 

**ELPE 322 ELPE 328** 

## **Sizes**

|   | Size (mm)  | Thickness | Finish            | Colour Availability            |
|---|------------|-----------|-------------------|--------------------------------|
| 1 | 190 x 1200 | 8         | Matt<br>Silk Matt | ELPE 323-328<br>ELPE 321 & 322 |