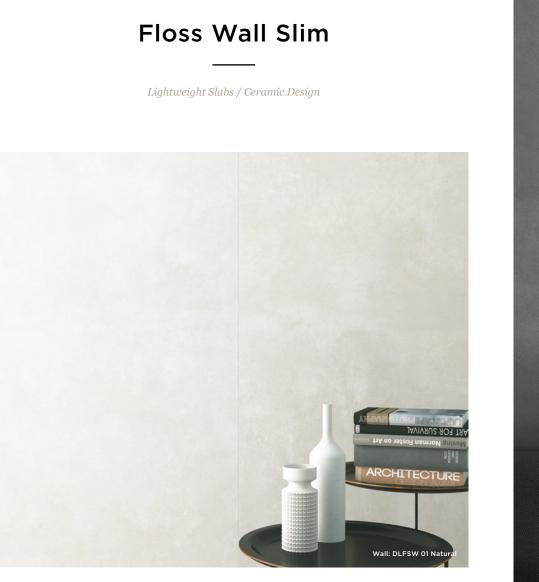

## 4 Colours / 1 Finish / 2 Sizes

Floss Wall Slim is a highly versatile lightweight ceramic slab range for walls that utilises the ground-breaking Ductile<sup>\*</sup> technology. Due to the high adaptability of the large-sized sheets, it is perfect for interior cladding. Easy to handle thanks to its 6mm thickness.

DLFSW 01

DLFSW 02

DLFSW 03

DLFSW 04

|   | Size (mm)      | Thickness | Finish  | Colour Availability |
|---|----------------|-----------|---------|---------------------|
| 1 | 2698 x 898 (R) | 6         | Natural | All colours         |
| 2 | 1198 x 598 (R) | 6         | Natural | All colours         |

(R) Rectified size - squared edge with bevel. For use on internal walls only. Swatch colours may vary from original. Samples should be requested.

DLFSW 01

DLFSW 03

DLFSW 04

2698mm