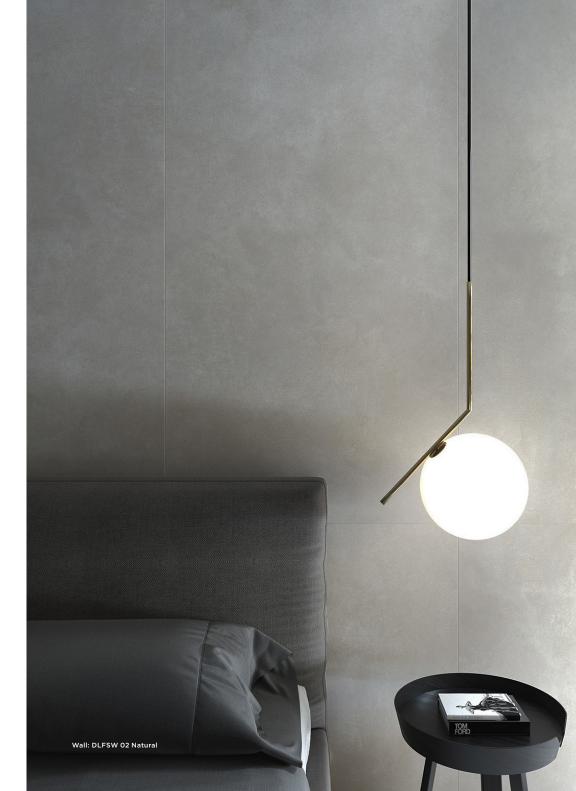

## 4 Colours / 1 Finish / 2 Sizes

Floss Wall Slim is a highly versatile lightweight ceramic slab range for walls that utilises the ground-breaking Ductile<sup>\*</sup> technology. Due to the high adaptability of the large-sized sheets, it is perfect for interior cladding. Easy to handle thanks to its 6mm thickness.

DLFSW 01

DLFSW 02

DLFSW 03

DLFSW 04

|   | Size (mm)      | Thickness | Finish  | Colour Availability |
|---|----------------|-----------|---------|---------------------|
| 1 | 2698 x 898 (R) | 6         | Natural | All colours         |
| 2 | 1198 x 598 (R) | 6         | Natural | All colours         |

(R) Rectified size - squared edge with bevel. For use on internal walls only. Swatch colours may vary from original. Samples should be requested.

DLFSW 01

DLFSW 03

DLFSW 04

2698mm