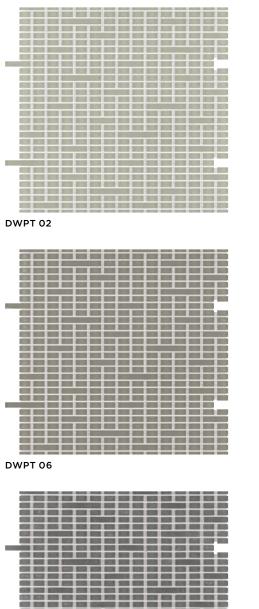

## 6 Colours / 1 Finish / 1 Mosaic

Mist is a modular mosaic made of rectangular float glass chips in three different sizes, mounted on glass fibre mesh to form a sheet of 320 x 300mm. Clever, interlocking sheets ensure the delicate pattern remains continuous and flowing.

## **Mosaics**

|   | Size (mm)                                 | Thickness | Finish | Colour Availability |
|---|-------------------------------------------|-----------|--------|---------------------|
| 1 | Mosaic 56/36/16 x 8<br>on 320 x 300 sheet | 4         | Glass  | All colours         |