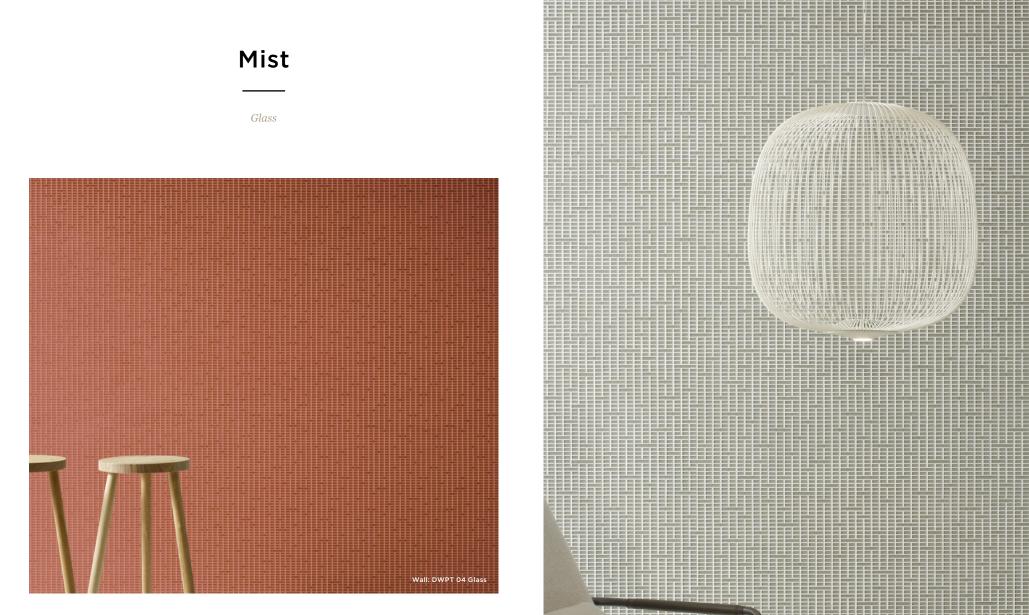

## 6 Colours / 1 Finish / 1 Mosaic

Mist is a modular mosaic made of rectangular float glass chips in three different sizes, mounted on glass fibre mesh to form a sheet of 320 x 300mm. Clever, interlocking sheets ensure the delicate pattern remains continuous and flowing.

DWPT 04

. . . . . . . . . . . . . . . .

-----

DWPT 05