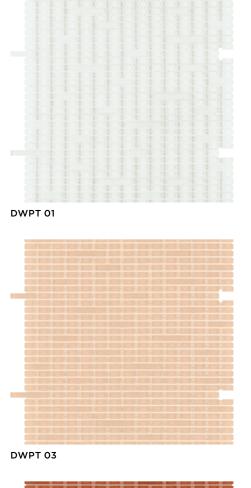

## 6 Colours / 1 Finish / 1 Mosaic

Mist is a modular mosaic made of rectangular float glass chips in three different sizes, mounted on glass fibre mesh to form a sheet of 320 x 300mm. Clever, interlocking sheets ensure the delicate pattern remains continuous and flowing.

## **Mosaics**

|   | Size (mm)                                 | Thickness | Finish | Colour Availability |
|---|-------------------------------------------|-----------|--------|---------------------|
| 1 | Mosaic 56/36/16 x 8<br>on 320 x 300 sheet | 4         | Glass  | All colours         |