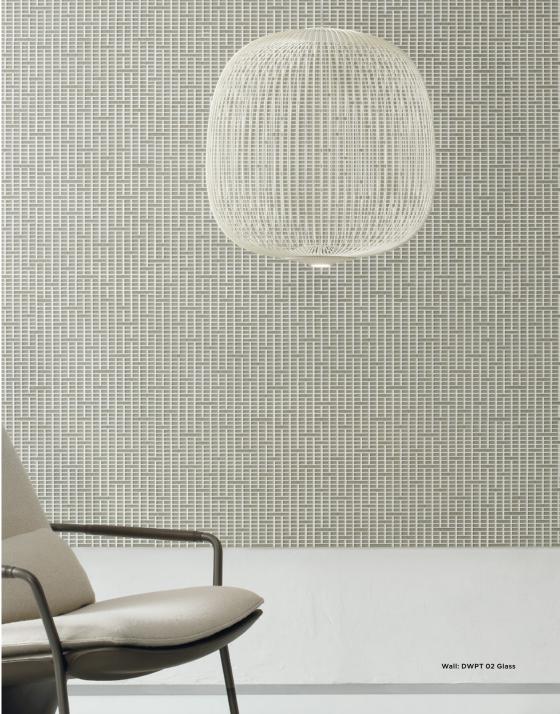

## 6 Colours / 1 Finish / 1 Mosaic

Mist is a modular mosaic made of rectangular float glass chips in three different sizes, mounted on glass fibre mesh to form a sheet of 320 x 300mm. Clever, interlocking sheets ensure the delicate pattern remains continuous and flowing.