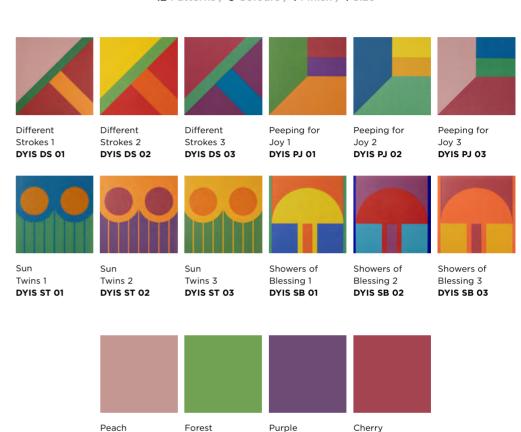

Glaze

Industrial Porcelain Base, Screen-Printed Pattern & Colour

12 Patterns / 8 Colours / 1 Finish / 1 Size

Screen